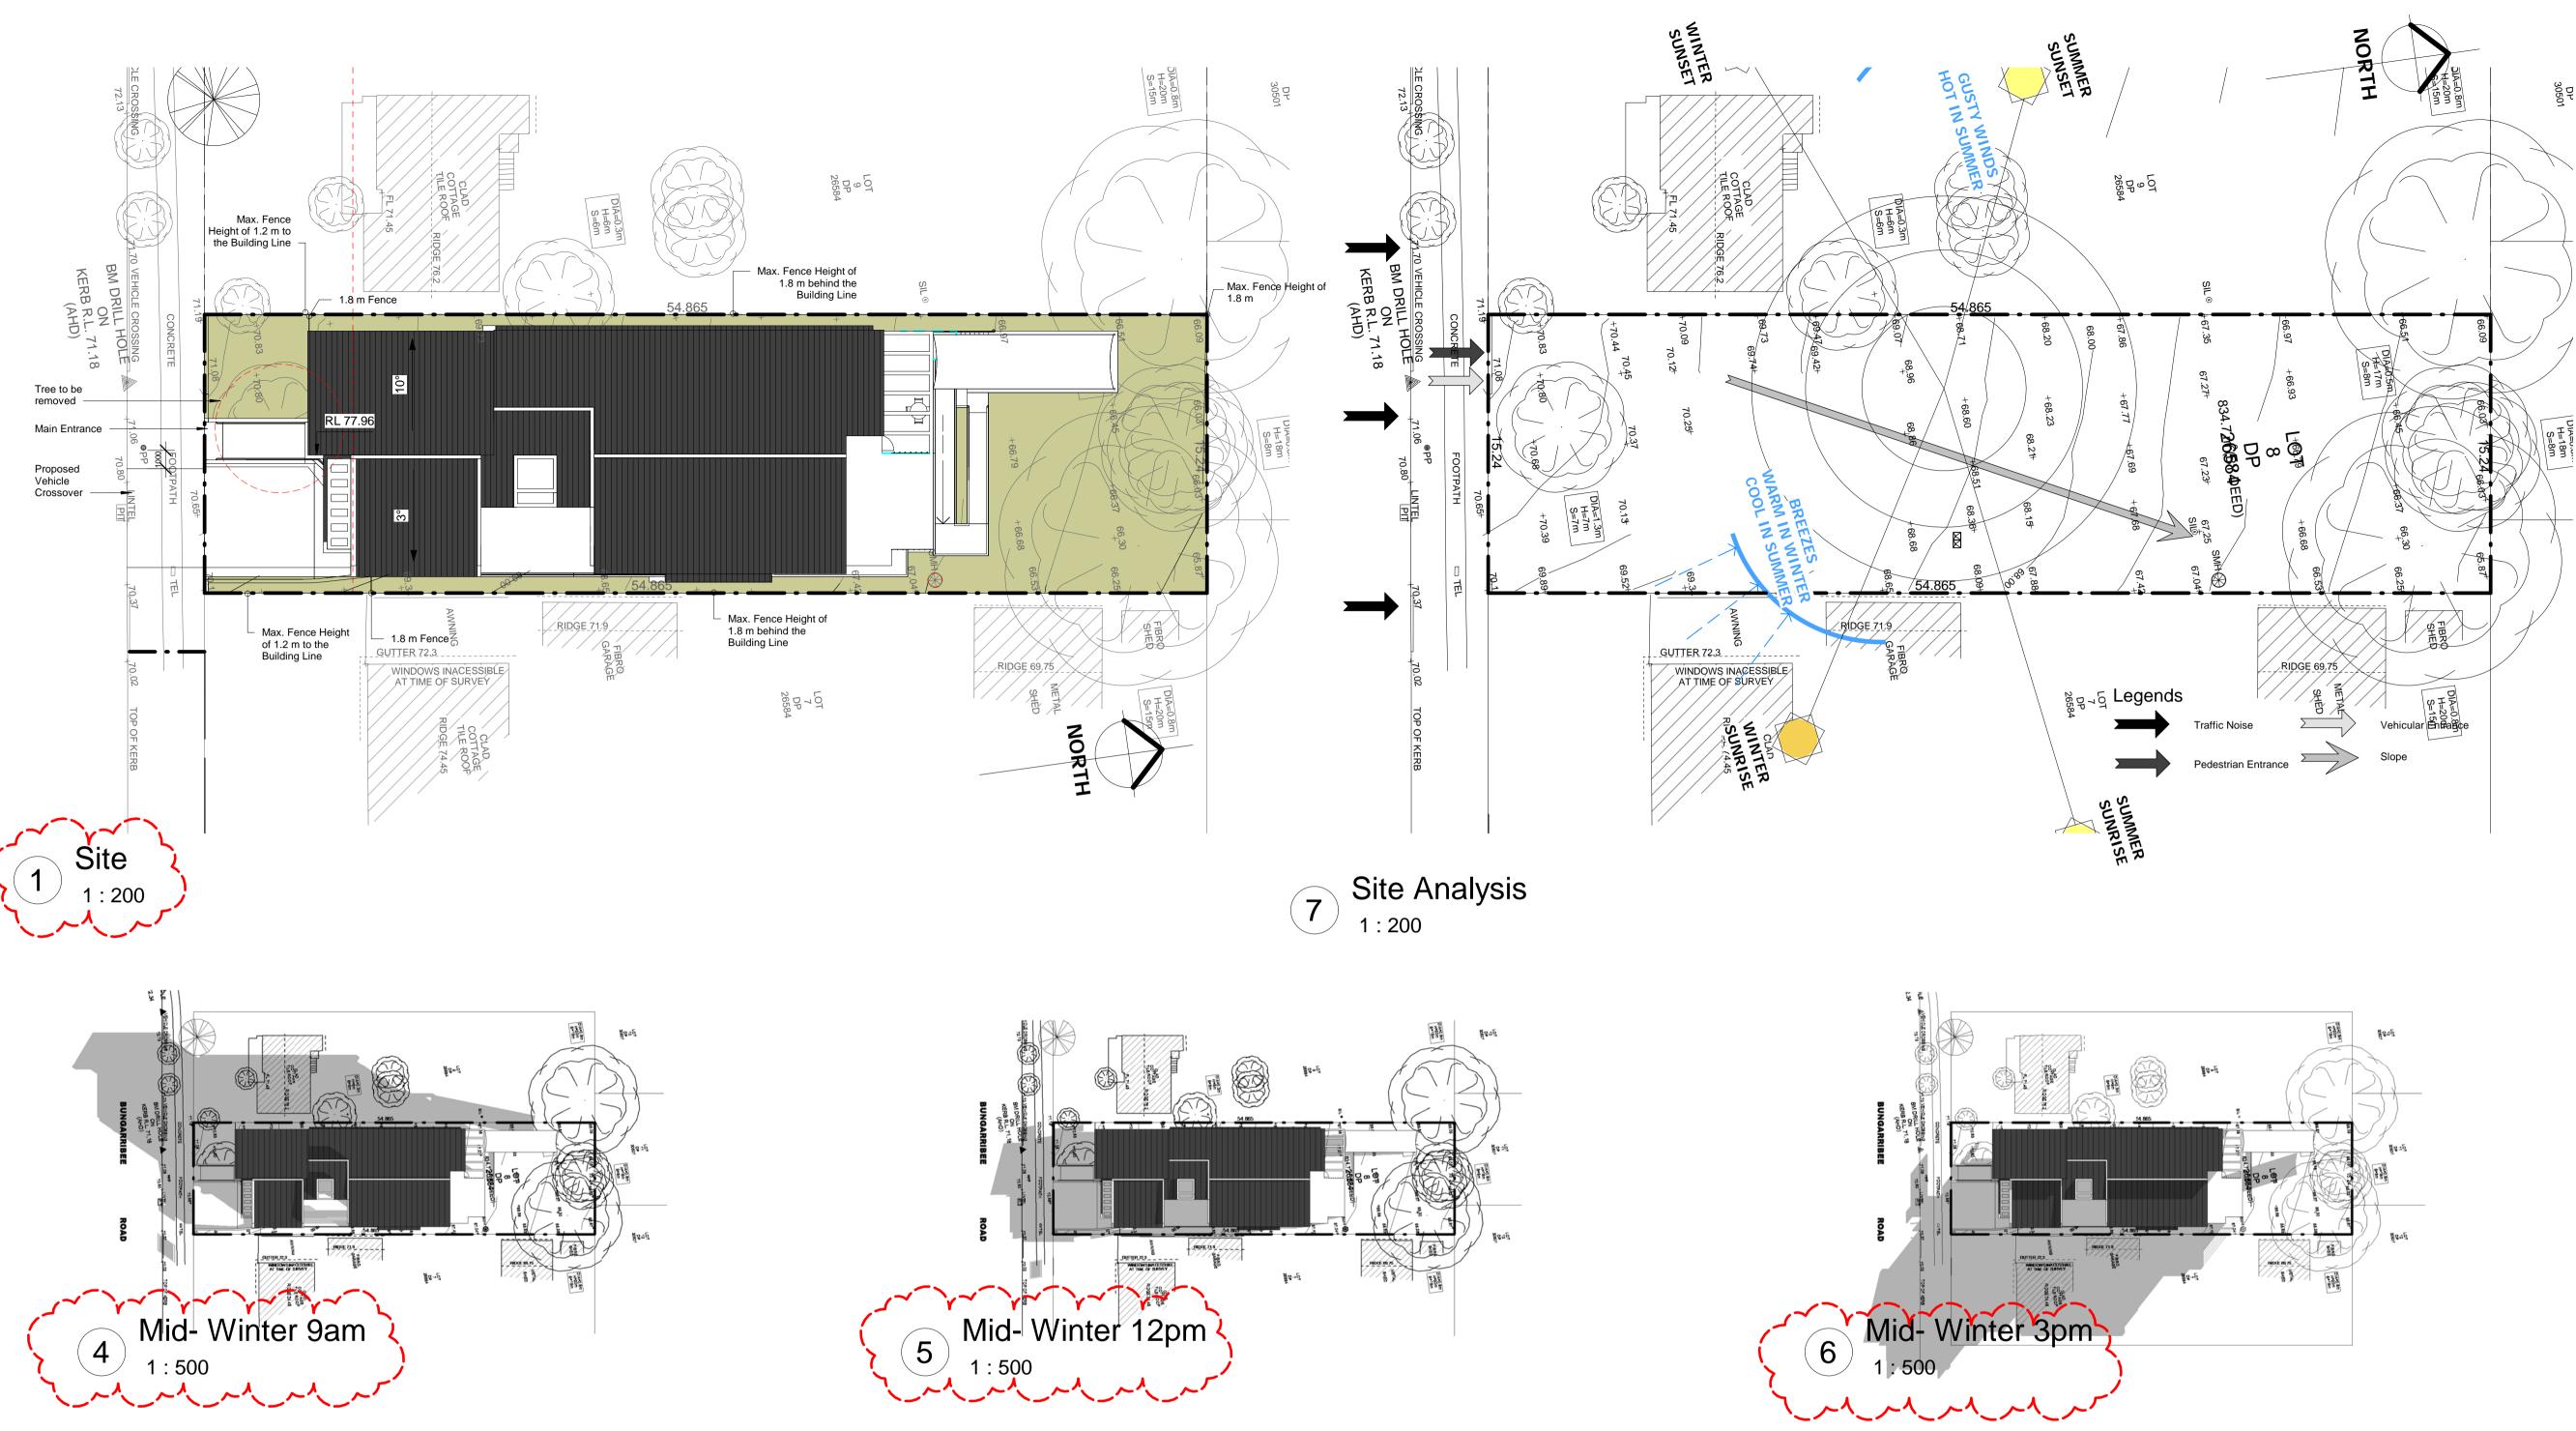

## Proposed 12 Rooms Boarding House at 225 Bungarribee Rd Blacktown NSW







8/11/2021 2:26:51 PM







| General Information   |                                 |  |  |
|-----------------------|---------------------------------|--|--|
| Council               | Blacktown City Council          |  |  |
| Project Address       | 225 Bungarribee Road, Blacktown |  |  |
| Site area             | 834.7 m <sup>2</sup>            |  |  |
| Maximum allowable FSR | No FSR Control                  |  |  |
| Maximum allowable GFA | Maximum allowable GFA           |  |  |
| Heritage              | Not Applicable                  |  |  |
| НОВ                   | 9 m                             |  |  |
| Zoning                | R2 - Low Density Residential    |  |  |
| Site Frontage         | 15.24 m                         |  |  |
| Deep Soil             | No Deep Soil Control            |  |  |
|