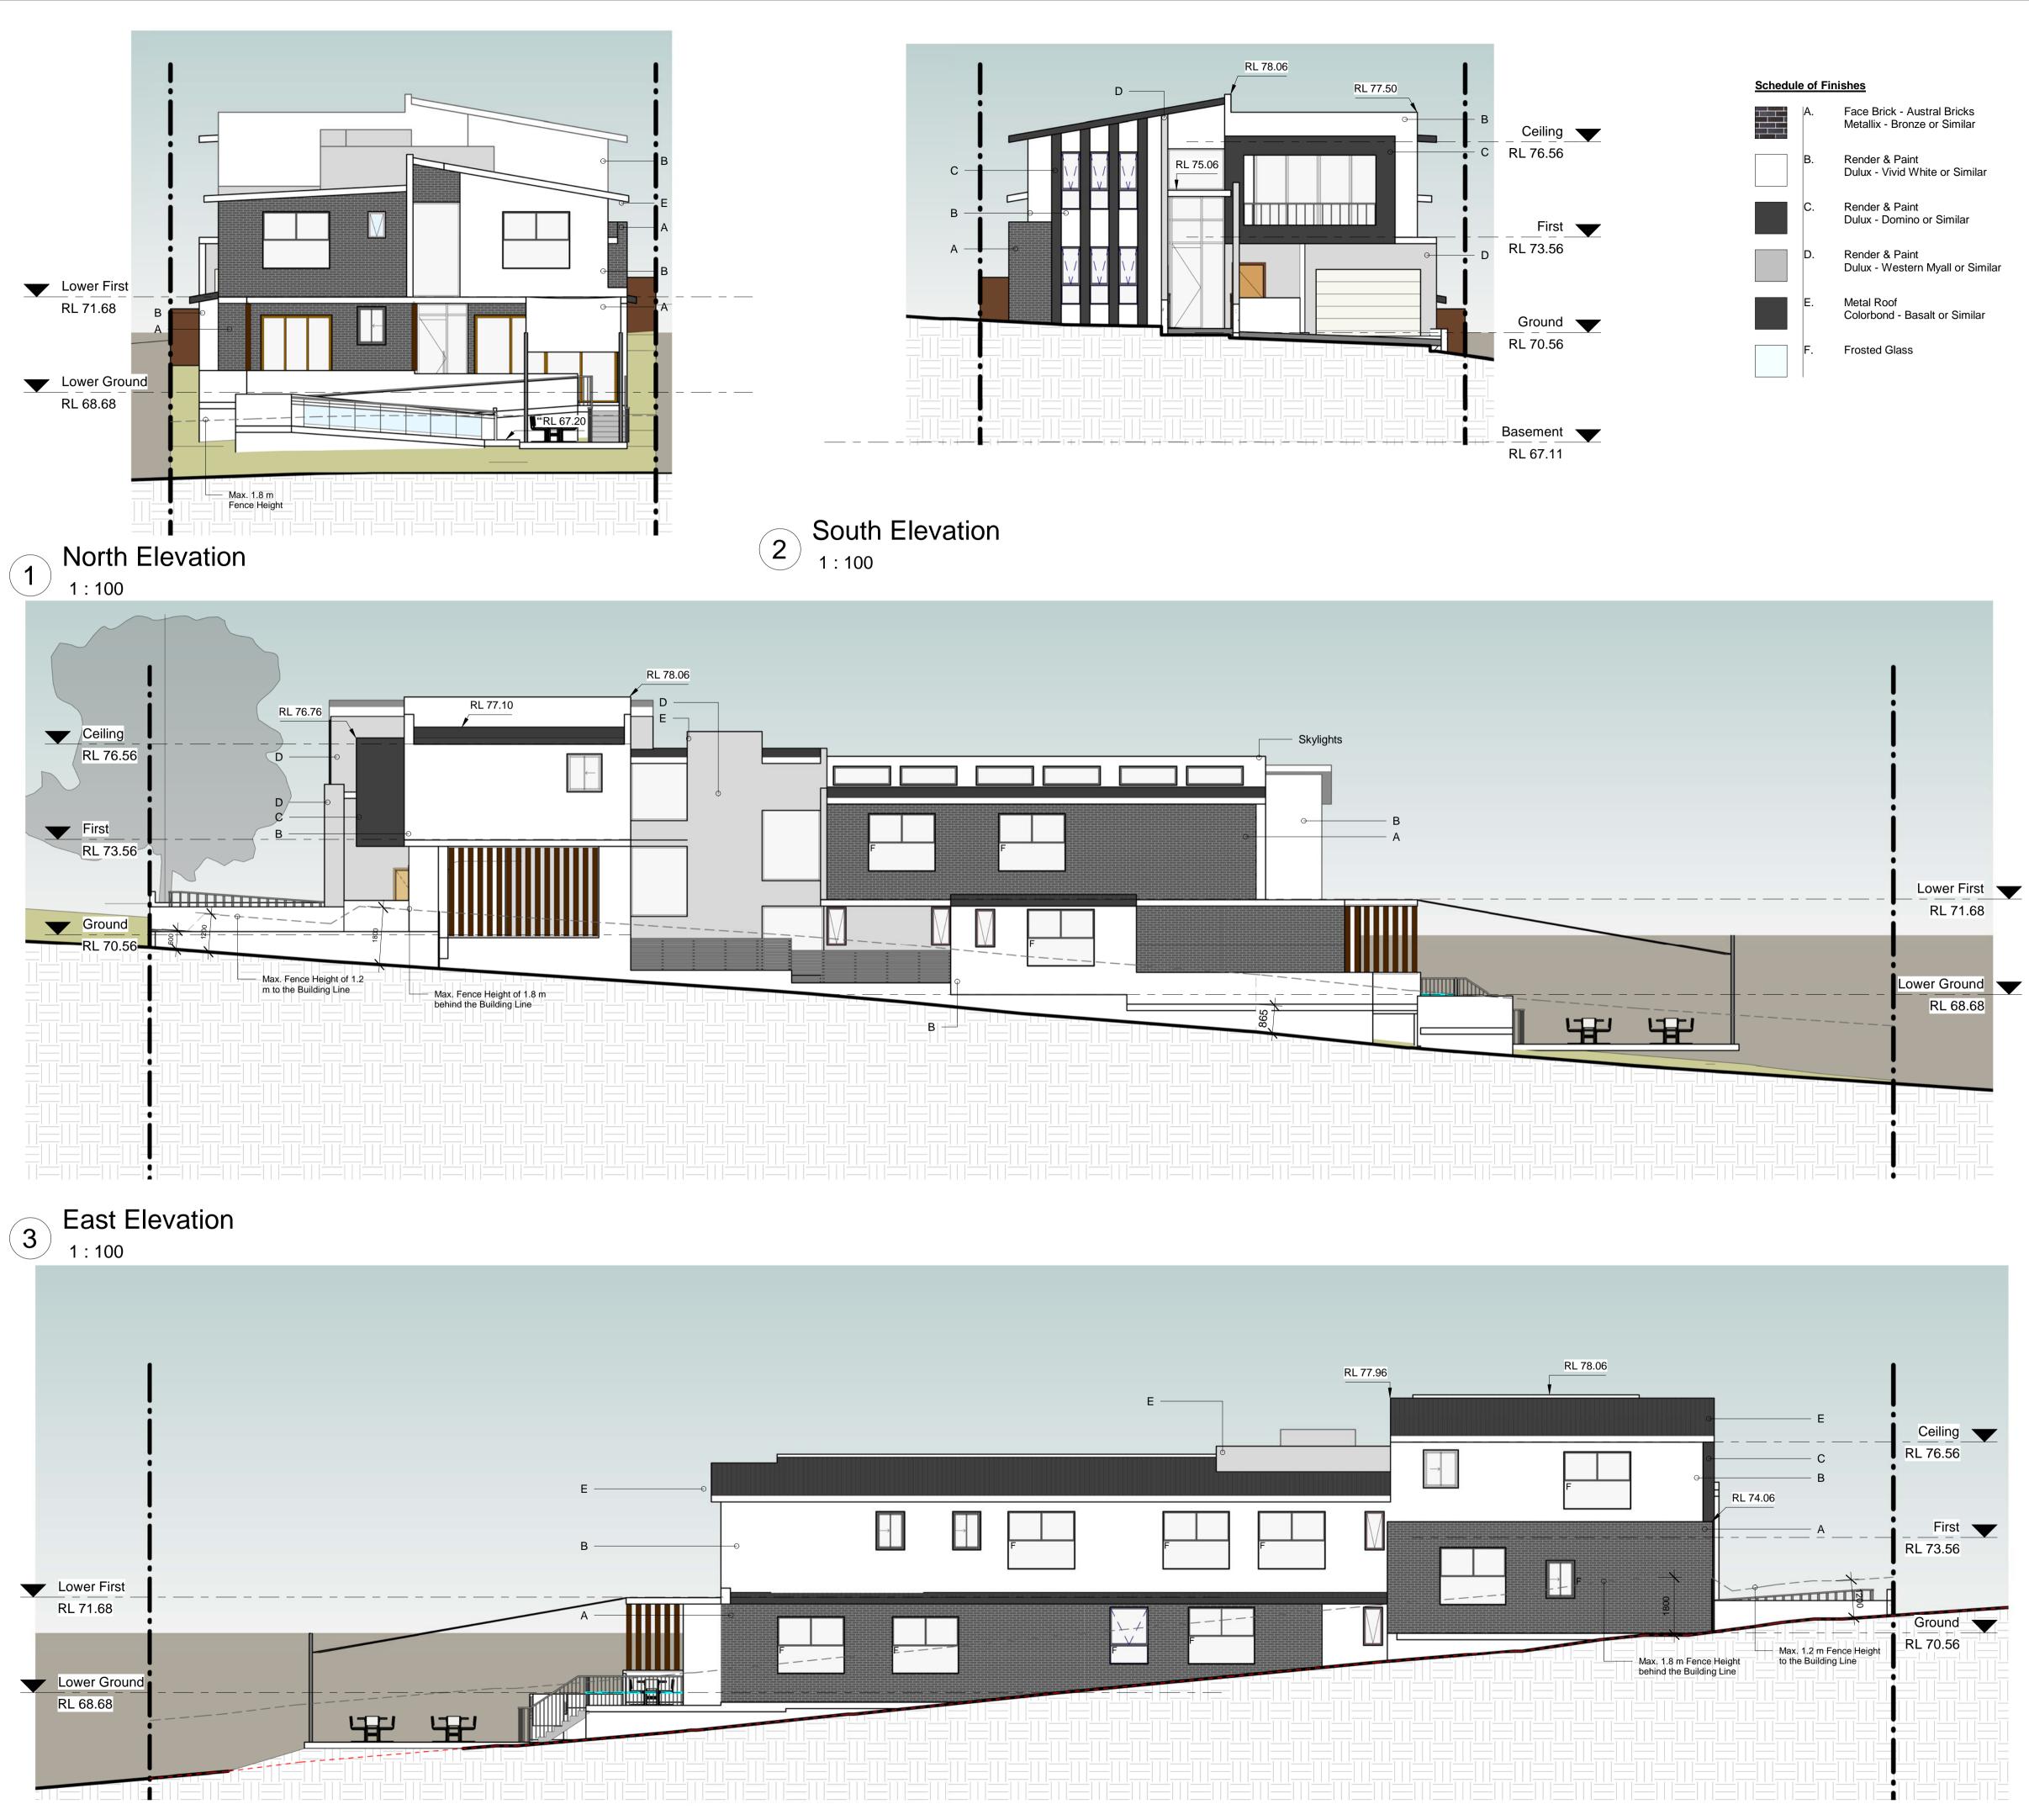

## Glazing Reccomendation from the Acoustic Report prepared by Far West **Consulting Engineers** Ground Level -٠

- Facade to Road Bedroom 8.38 mm VLam with Acoustic seals and min. Rw or STC Rating of 34
- West Elevation Bedroom & Kitchen 8.38 mm VLam with Acoustic seals and min. •
- R<sub>w</sub> or STC Rating of 34 East & West Elevation - Bedroom & all glazing - 6.38 mm VLam with Acoustic seals •
- and min.  $R_w$  or STC Rating of 32

## First Level -

- Facade to Road Bedroom 8.38 mm VLam with Acoustic seals and min. Rw or STC • Rating of 34 •
- East & West Elevation Bedroom & Kitchen 8.38 mm VLam with Acoustic seals and min.  $R_w$  or STC Rating of 34 East & West Elevation - Bedroom & all Kitchen - 6.38 mm VLam with Acoustic seals • and min.  $R_w$  or STC Rating of 32