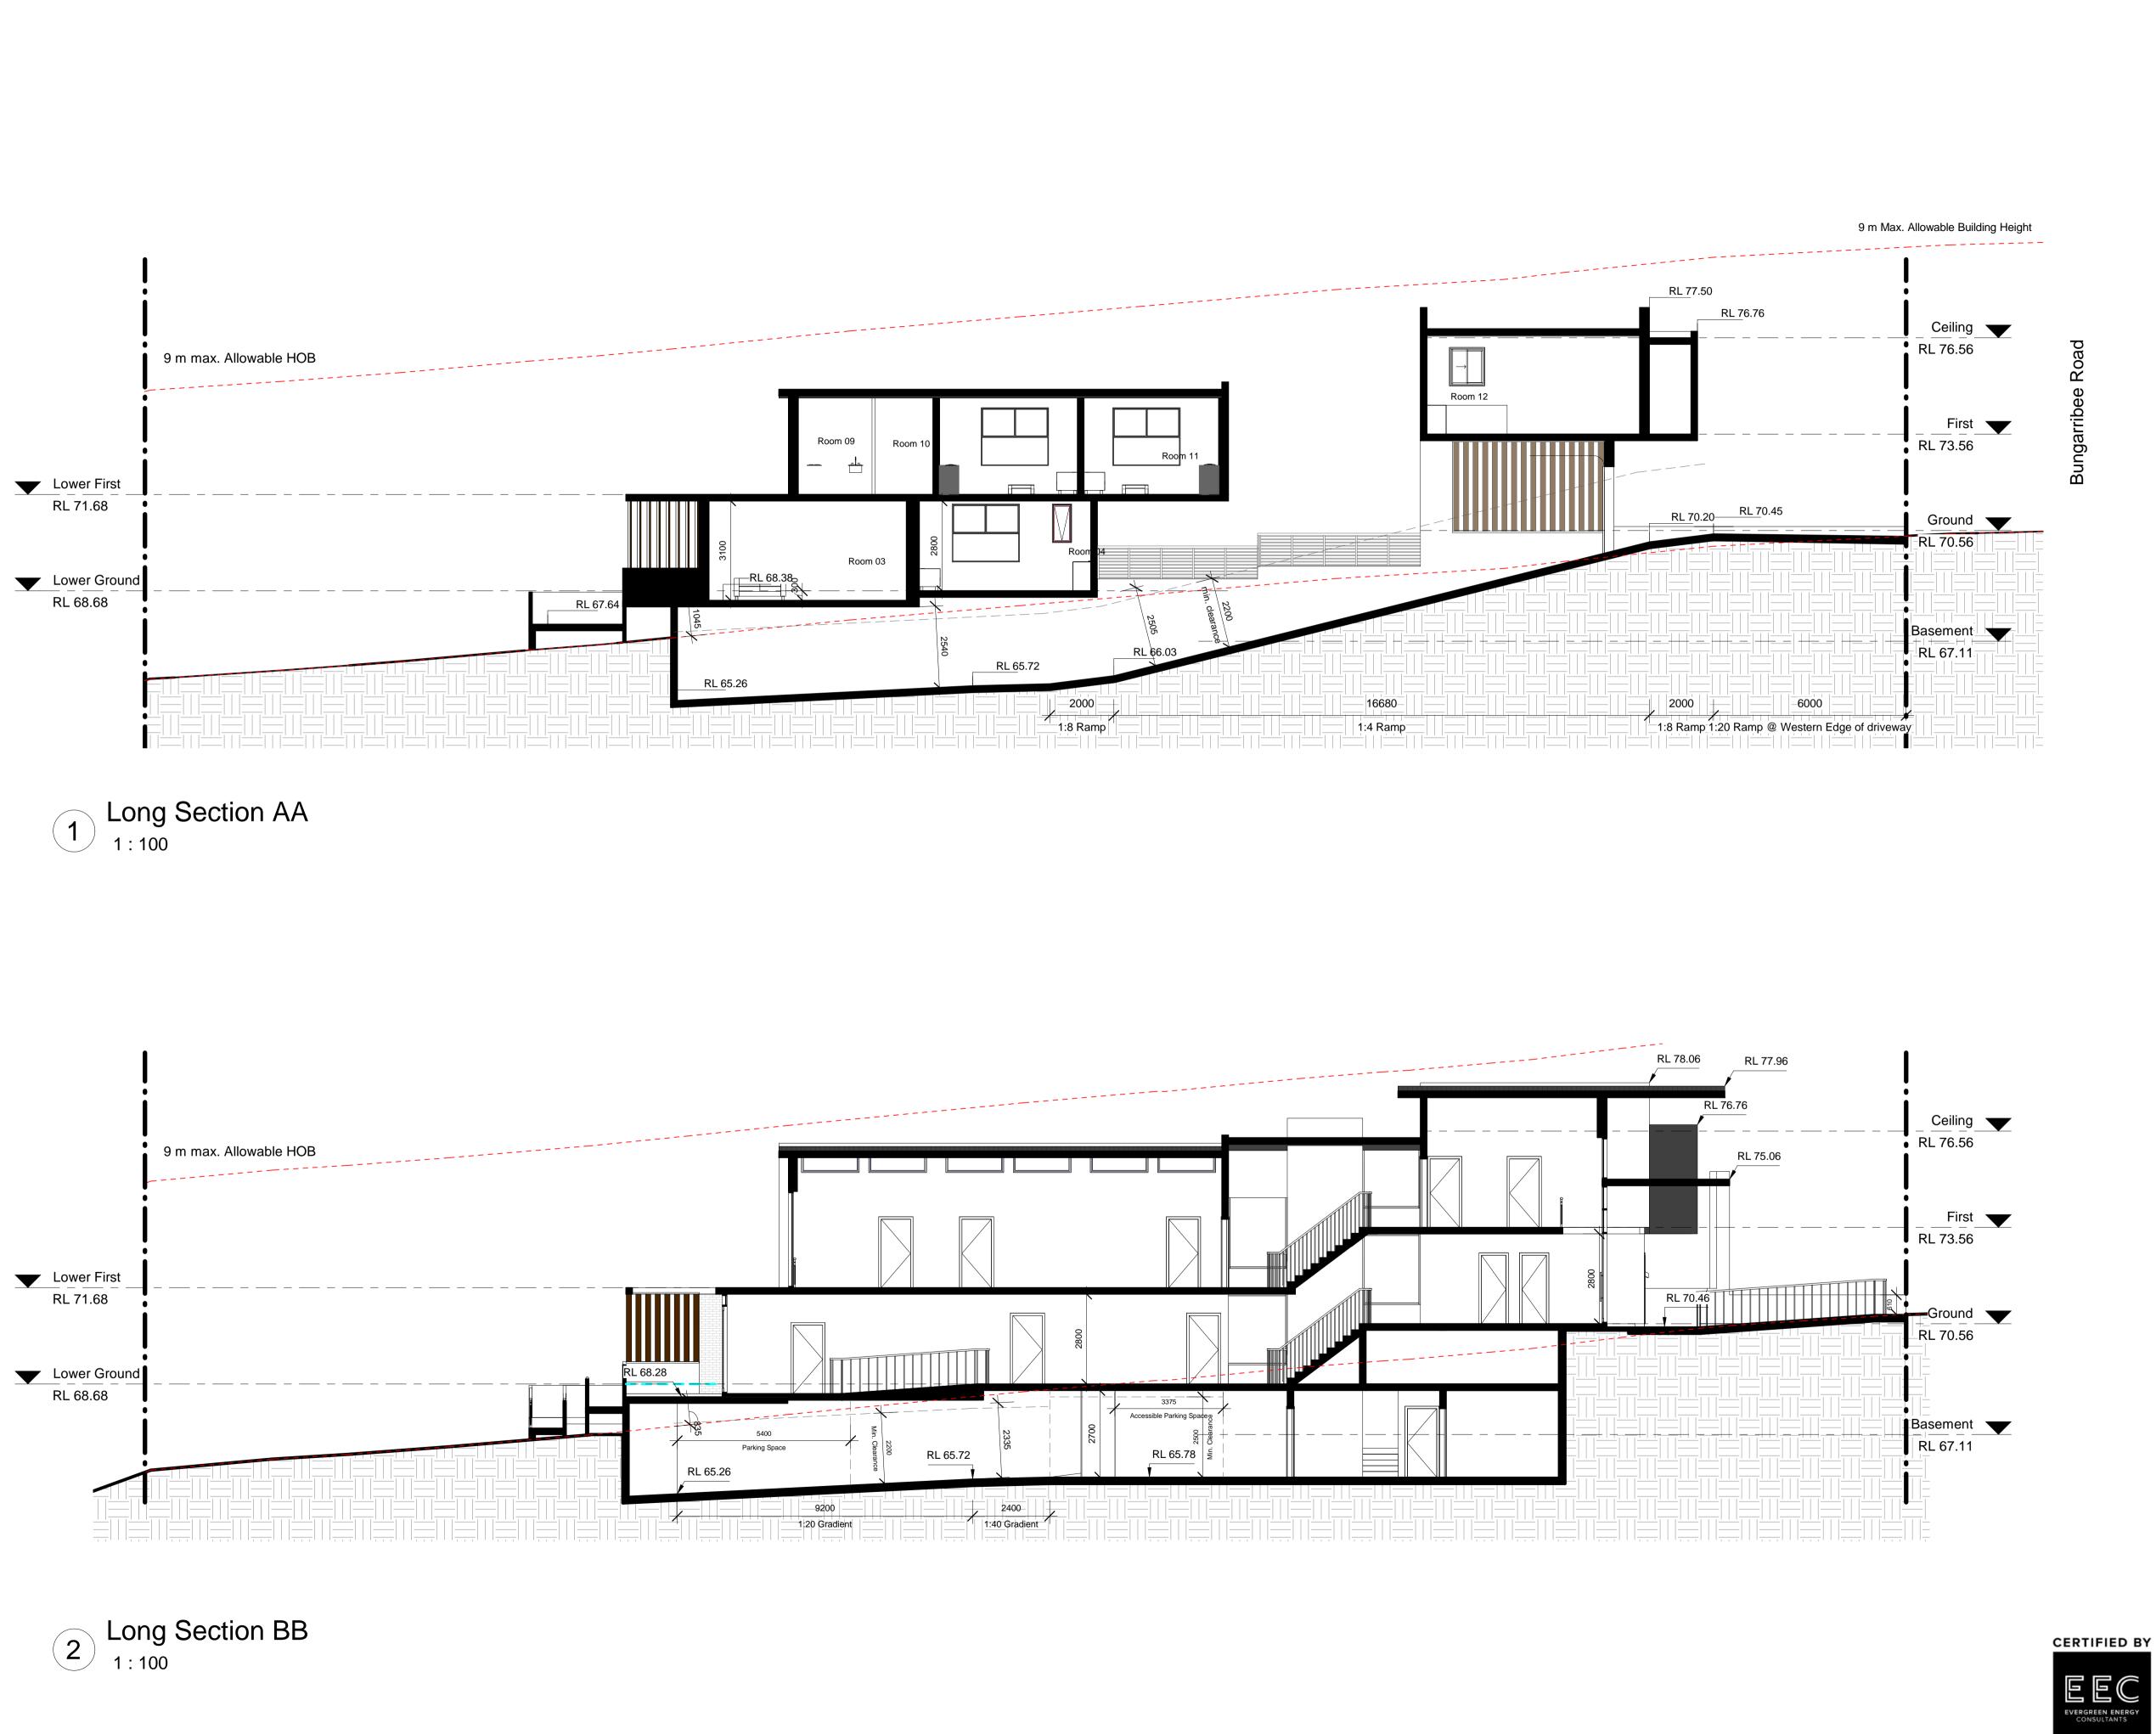

## Glazing Reccomendation from the Acoustic Report prepared by Far West **Consulting Engineers** Ground Level -٠

- Facade to Road Bedroom 8.38 mm VLam with Acoustic seals and min. Rw or STC Rating of 34
- West Elevation Bedroom & Kitchen 8.38 mm VLam with Acoustic seals and min. •
- R<sub>w</sub> or STC Rating of 34 East & West Elevation - Bedroom & all glazing - 6.38 mm VLam with Acoustic seals •
- and min.  $R_w$  or STC Rating of 32

## First Level -

- Facade to Road Bedroom 8.38 mm VLam with Acoustic seals and min. Rw or STC • Rating of 34 •
- East & West Elevation Bedroom & Kitchen 8.38 mm VLam with Acoustic seals and min.  $R_w$  or STC Rating of 34 East & West Elevation - Bedroom & all Kitchen - 6.38 mm VLam with Acoustic seals • and min.  $R_w$  or STC Rating of 32