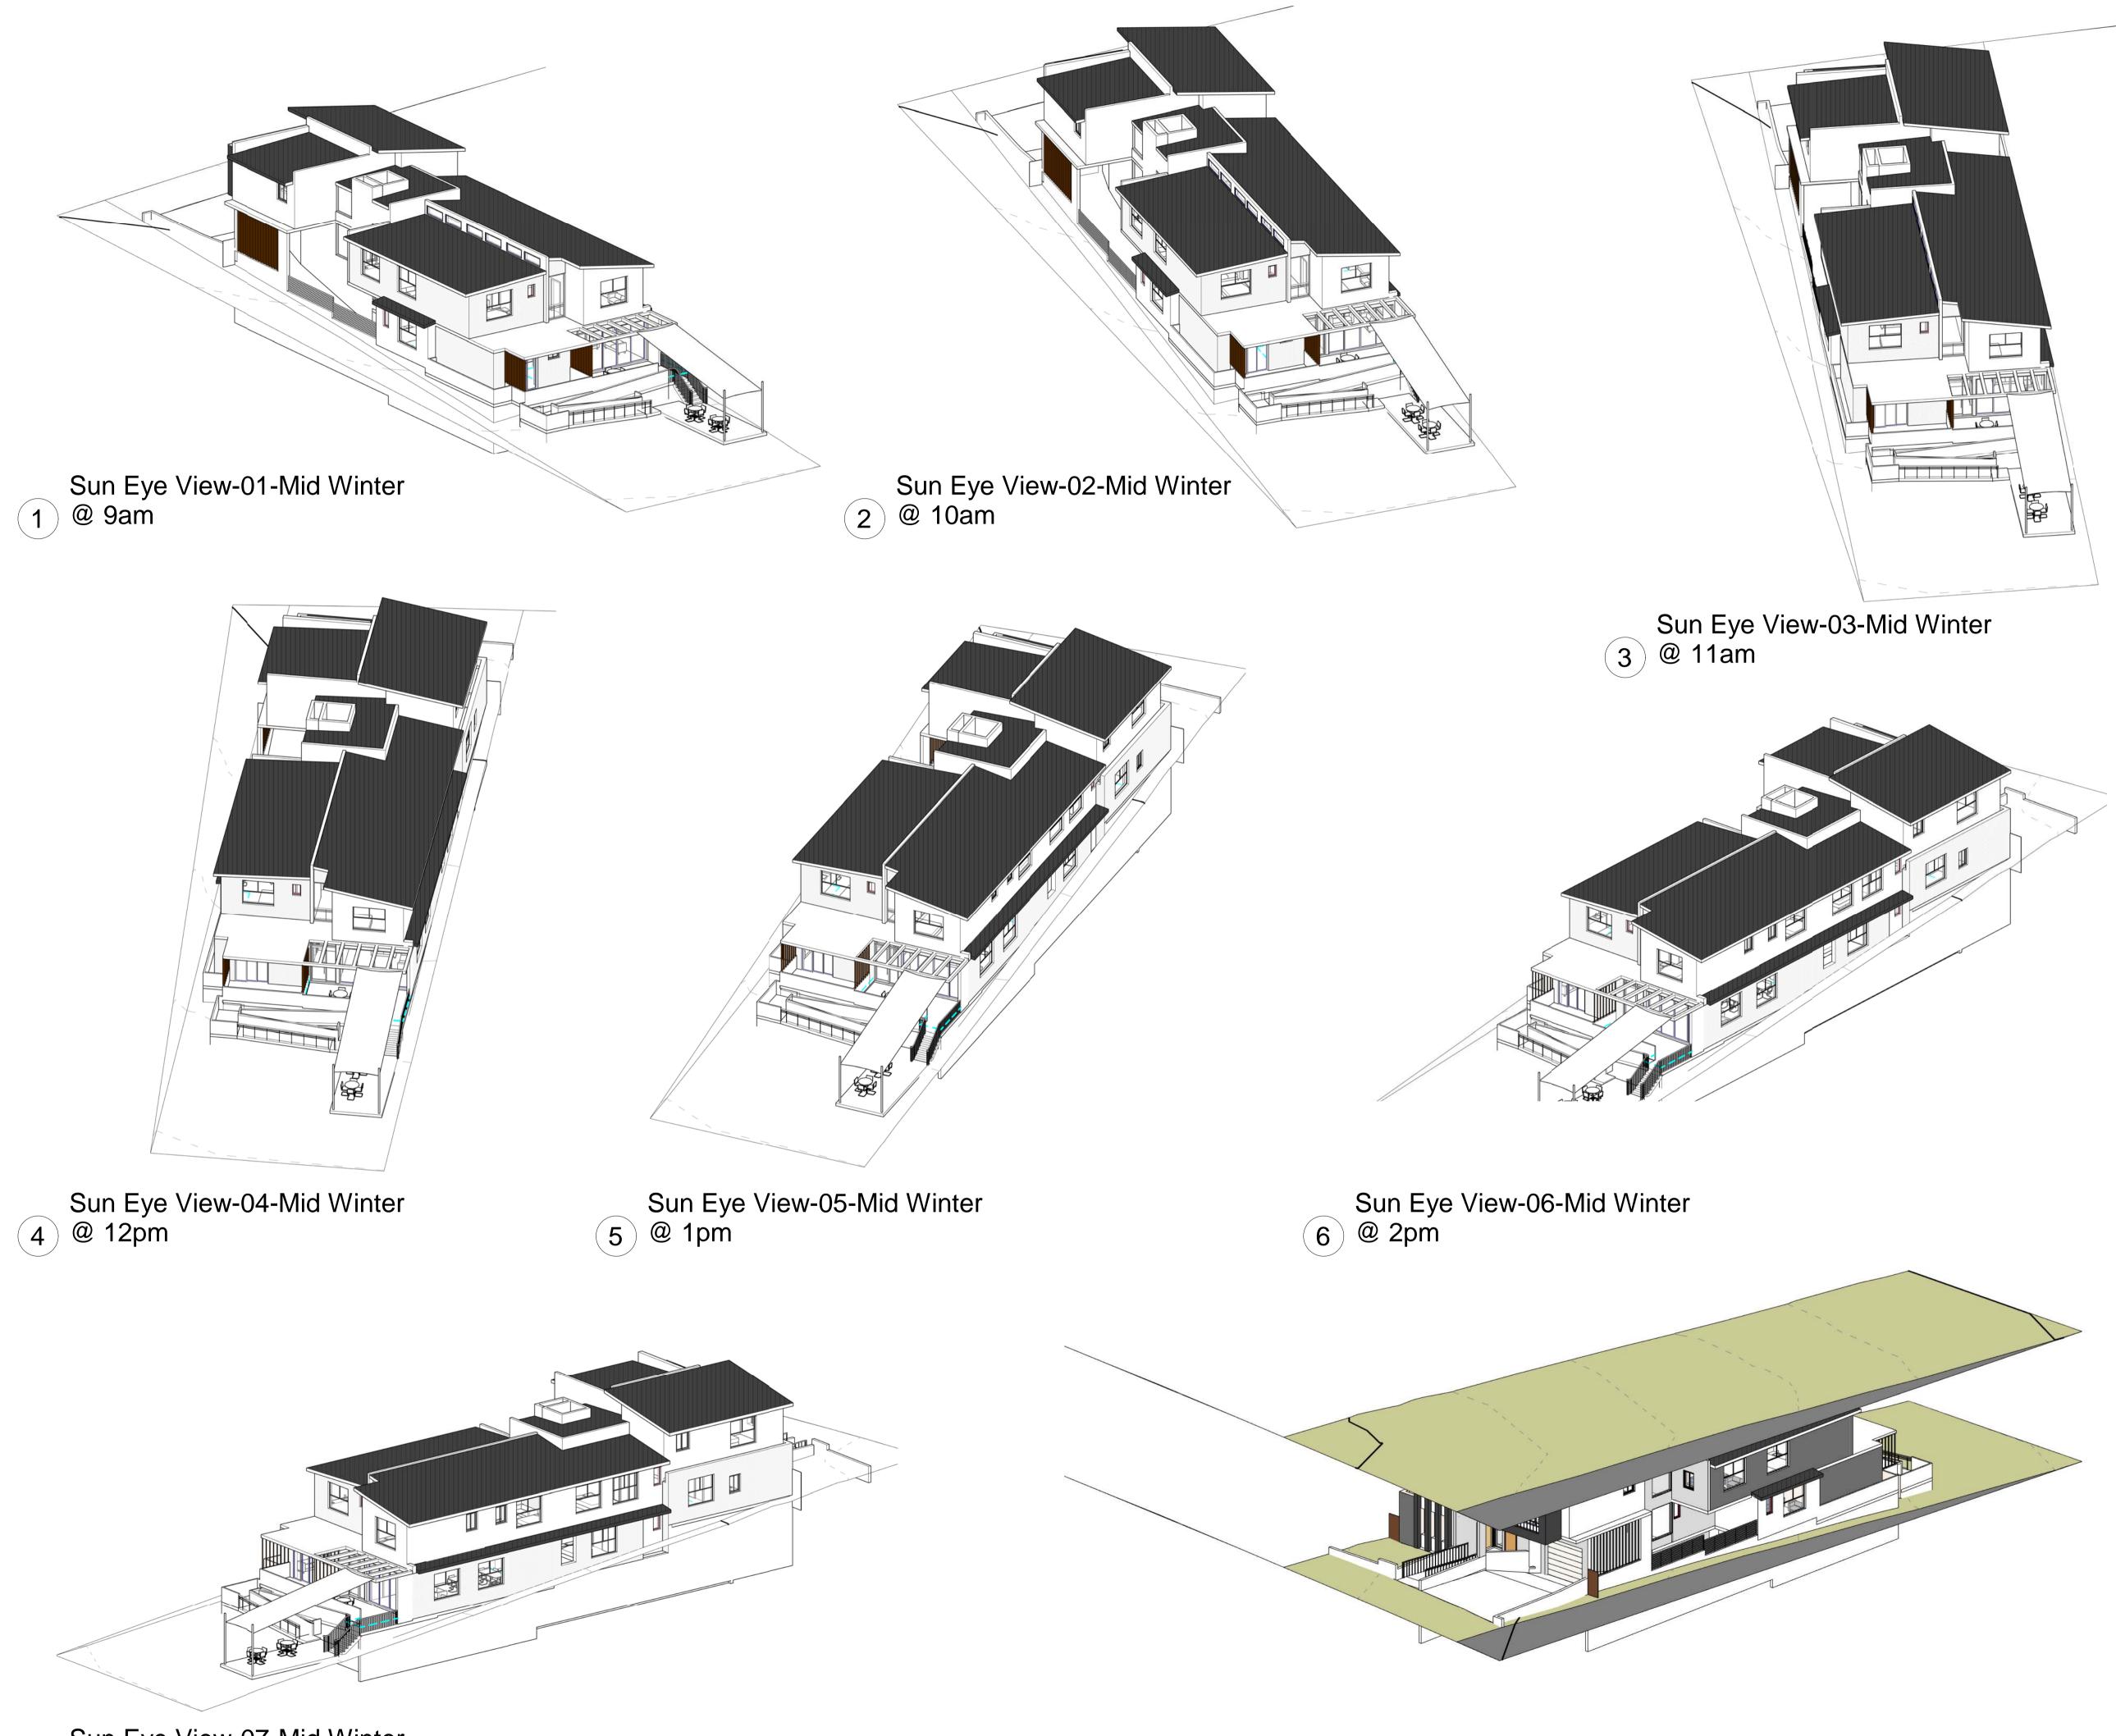

РΜ :58 2:26: 8/11/2021

Sun Eye View-07-Mid Winter

 7
 @ 3pm

8/11/2021 2:27:05 PM

ЫМ 90: 27 3 8/11/2021

1:100

ЫΜ :08 :27: 3 8/11/2021

CERTIFIED BY