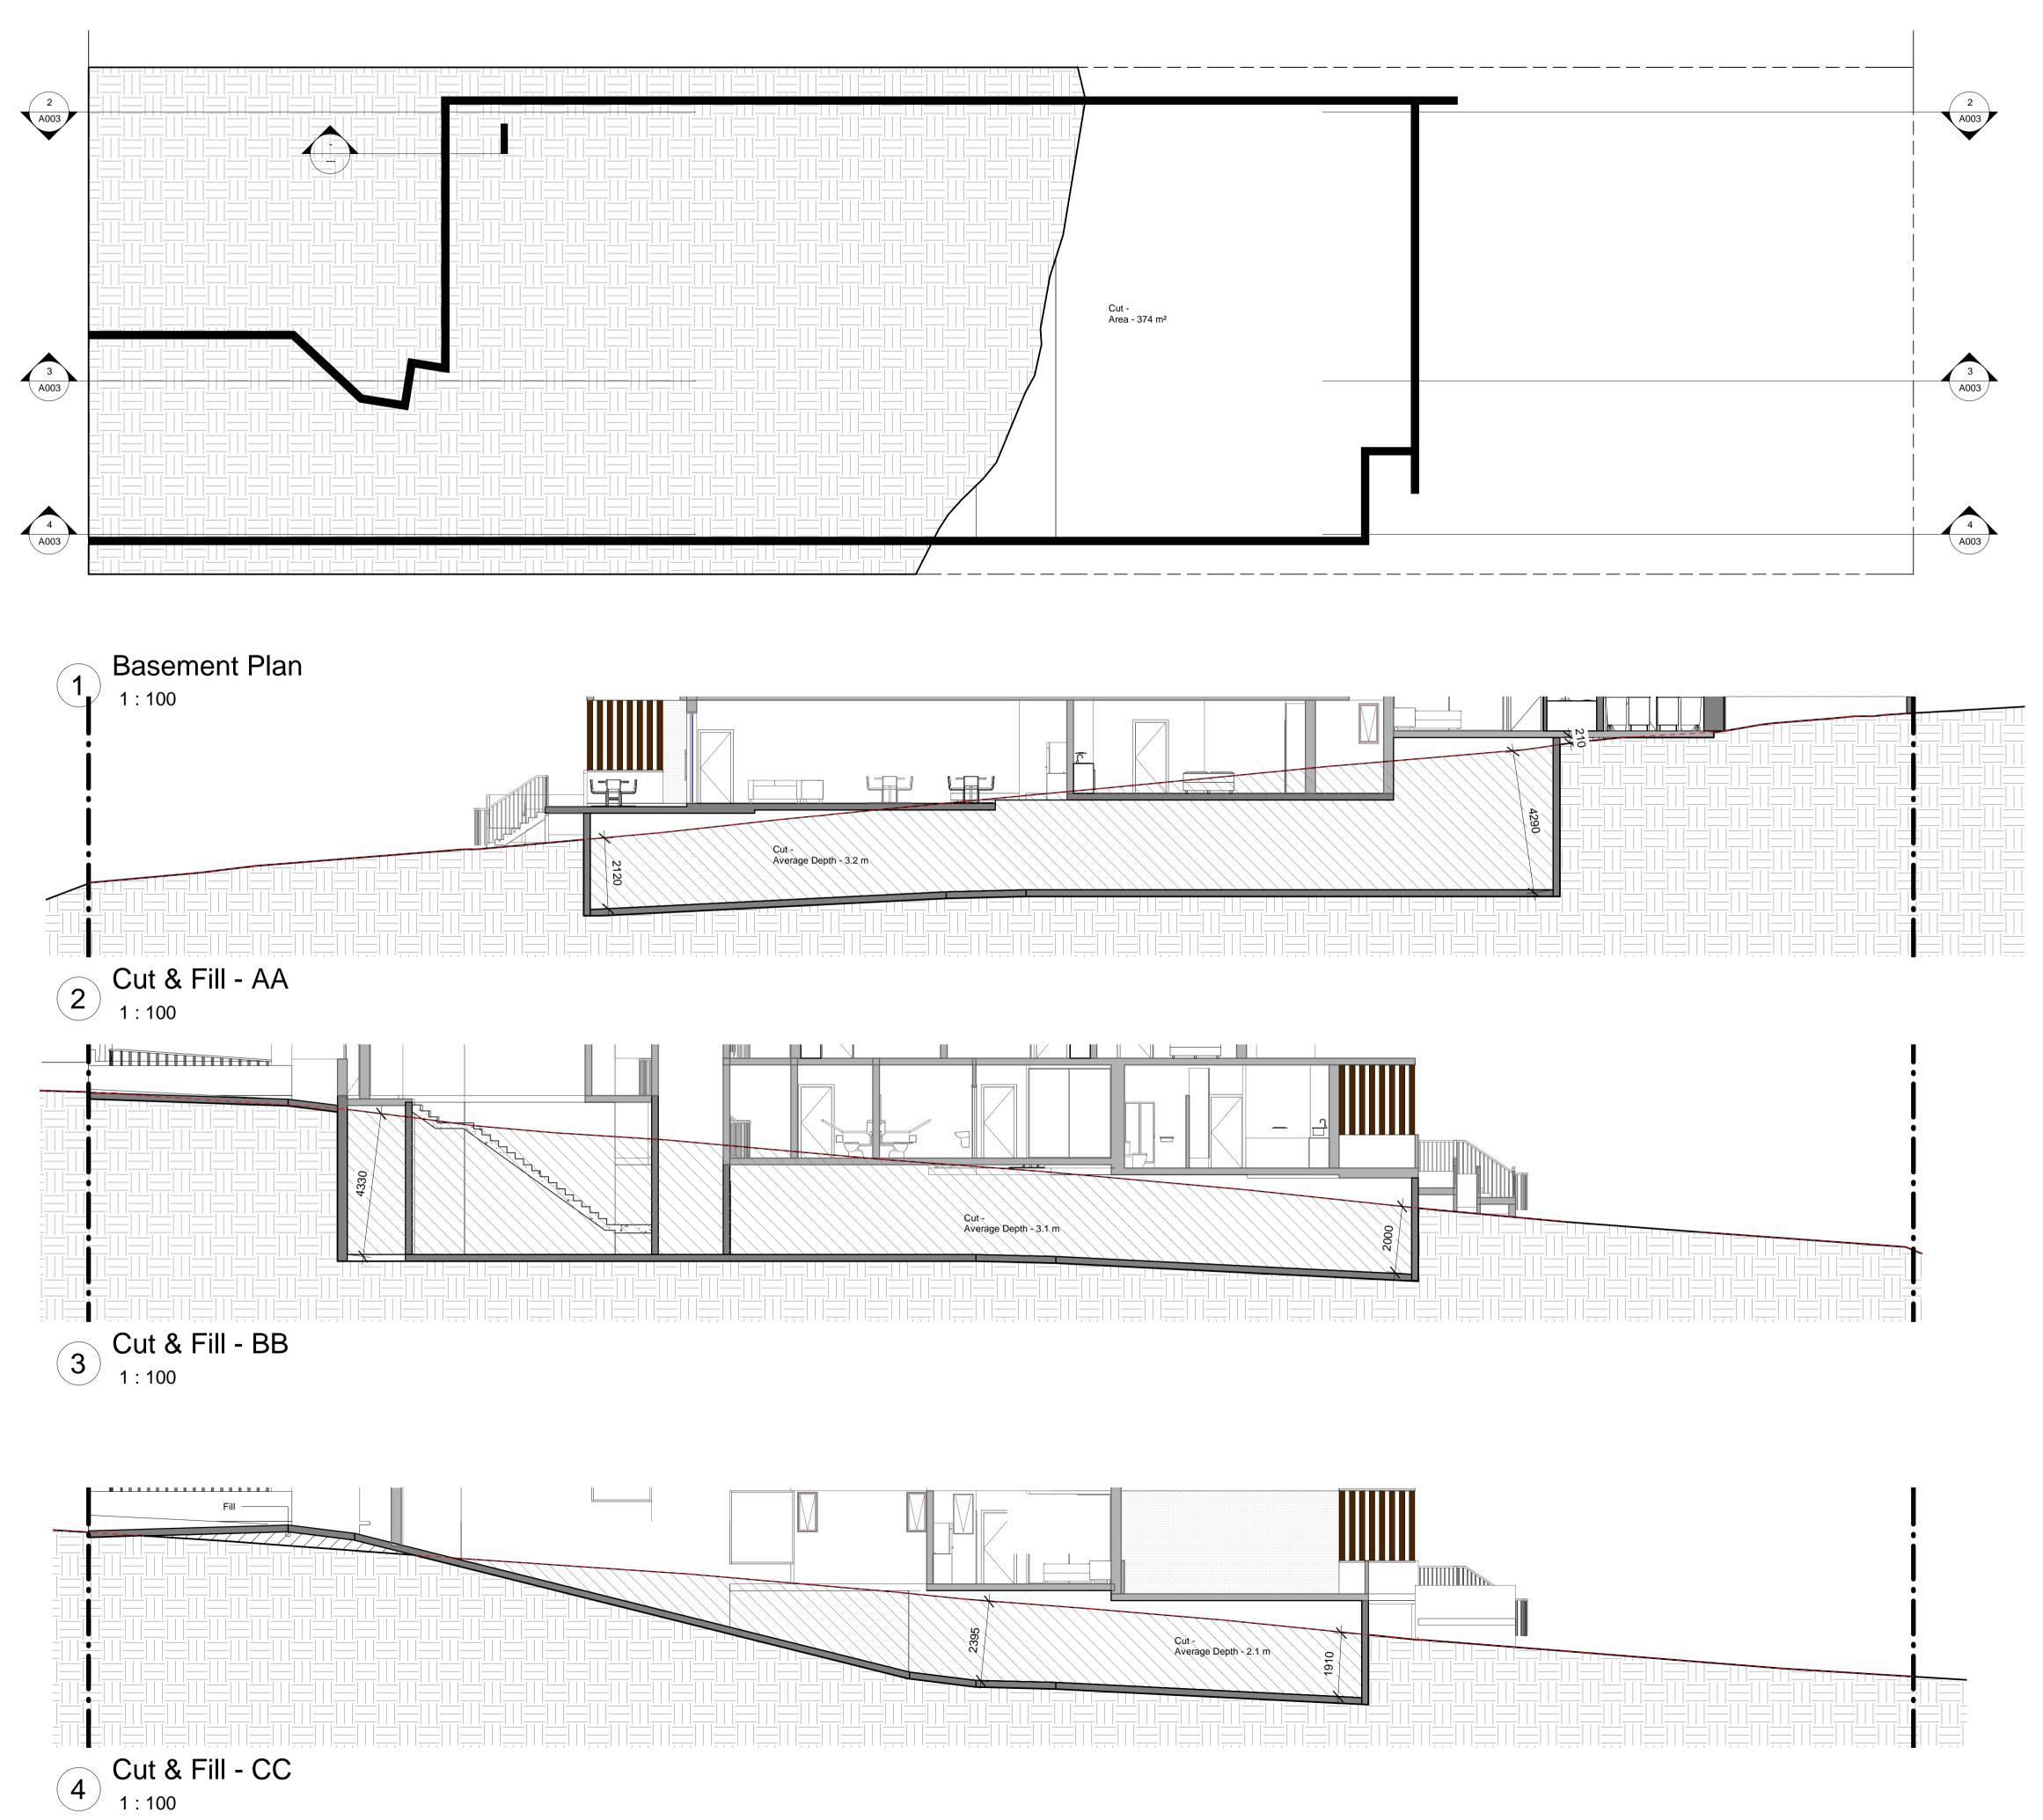

Reccomendation from the Acoustic Report prepared by Far West **Consulting Engineers** Ground Level -٠

- Facade to Road Bedroom 8.38 mm VLam with Acoustic seals and min. Rw or STC Rating of 34
- West Elevation Bedroom & Kitchen 8.38 mm VLam with Acoustic seals and min. •
- R<sub>w</sub> or STC Rating of 34 East & West Elevation - Bedroom & all glazing - 6.38 mm VLam with Acoustic seals •
- and min.  $R_w$  or STC Rating of 32

## First Level -

- Facade to Road Bedroom 8.38 mm VLam with Acoustic seals and min. Rw or STC • Rating of 34 •
- East & West Elevation Bedroom & Kitchen 8.38 mm VLam with Acoustic seals and min.  $R_w$  or STC Rating of 34 East & West Elevation - Bedroom & all Kitchen - 6.38 mm VLam with Acoustic seals • and min.  $R_w$  or STC Rating of 32



Р 56 26 Ň 8/11/2021



| _             | <b>-</b> │││───   | - |          |
|---------------|-------------------|---|----------|
|               |                   |   |          |
|               |                   |   |          |
|               |                   |   |          |
| _             | <b>-</b> │ │ │─── | - |          |
|               |                   |   |          |
|               |                   |   |          |
|               |                   |   |          |
| _             | -                 | - | -    ·   |
|               |                   |   |          |
|               |                   |   |          |
|               |                   |   |          |
| —     —     — |                   | - |          |
|               |                   |   |          |
|