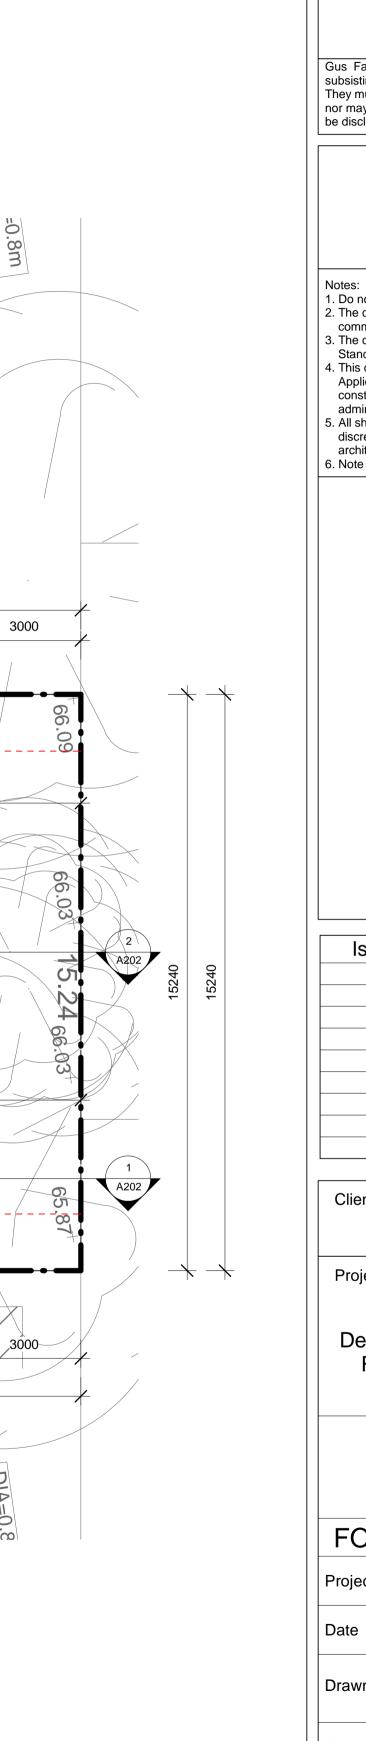

## Proposed 12 Rooms Boarding House at 225 Bungarribee Rd Blacktown NSW

8/11/2021 2:26:51 PM

| General Information   |                                 |  |  |
|-----------------------|---------------------------------|--|--|
| Council               | Blacktown City Council          |  |  |
| Project Address       | 225 Bungarribee Road, Blacktown |  |  |
| Site area             | 834.7 m <sup>2</sup>            |  |  |
| Maximum allowable FSR | No FSR Control                  |  |  |
| Maximum allowable GFA | Maximum allowable GFA           |  |  |
| Heritage              | Not Applicable                  |  |  |
| НОВ                   | 9 m                             |  |  |
| Zoning                | R2 - Low Density Residential    |  |  |
| Site Frontage         | 15.24 m                         |  |  |
| Deep Soil             | No Deep Soil Control            |  |  |
| Landscaping           | No Landscaping Control          |  |  |
| Communal Open Space   | 20 m <sup>2</sup>               |  |  |