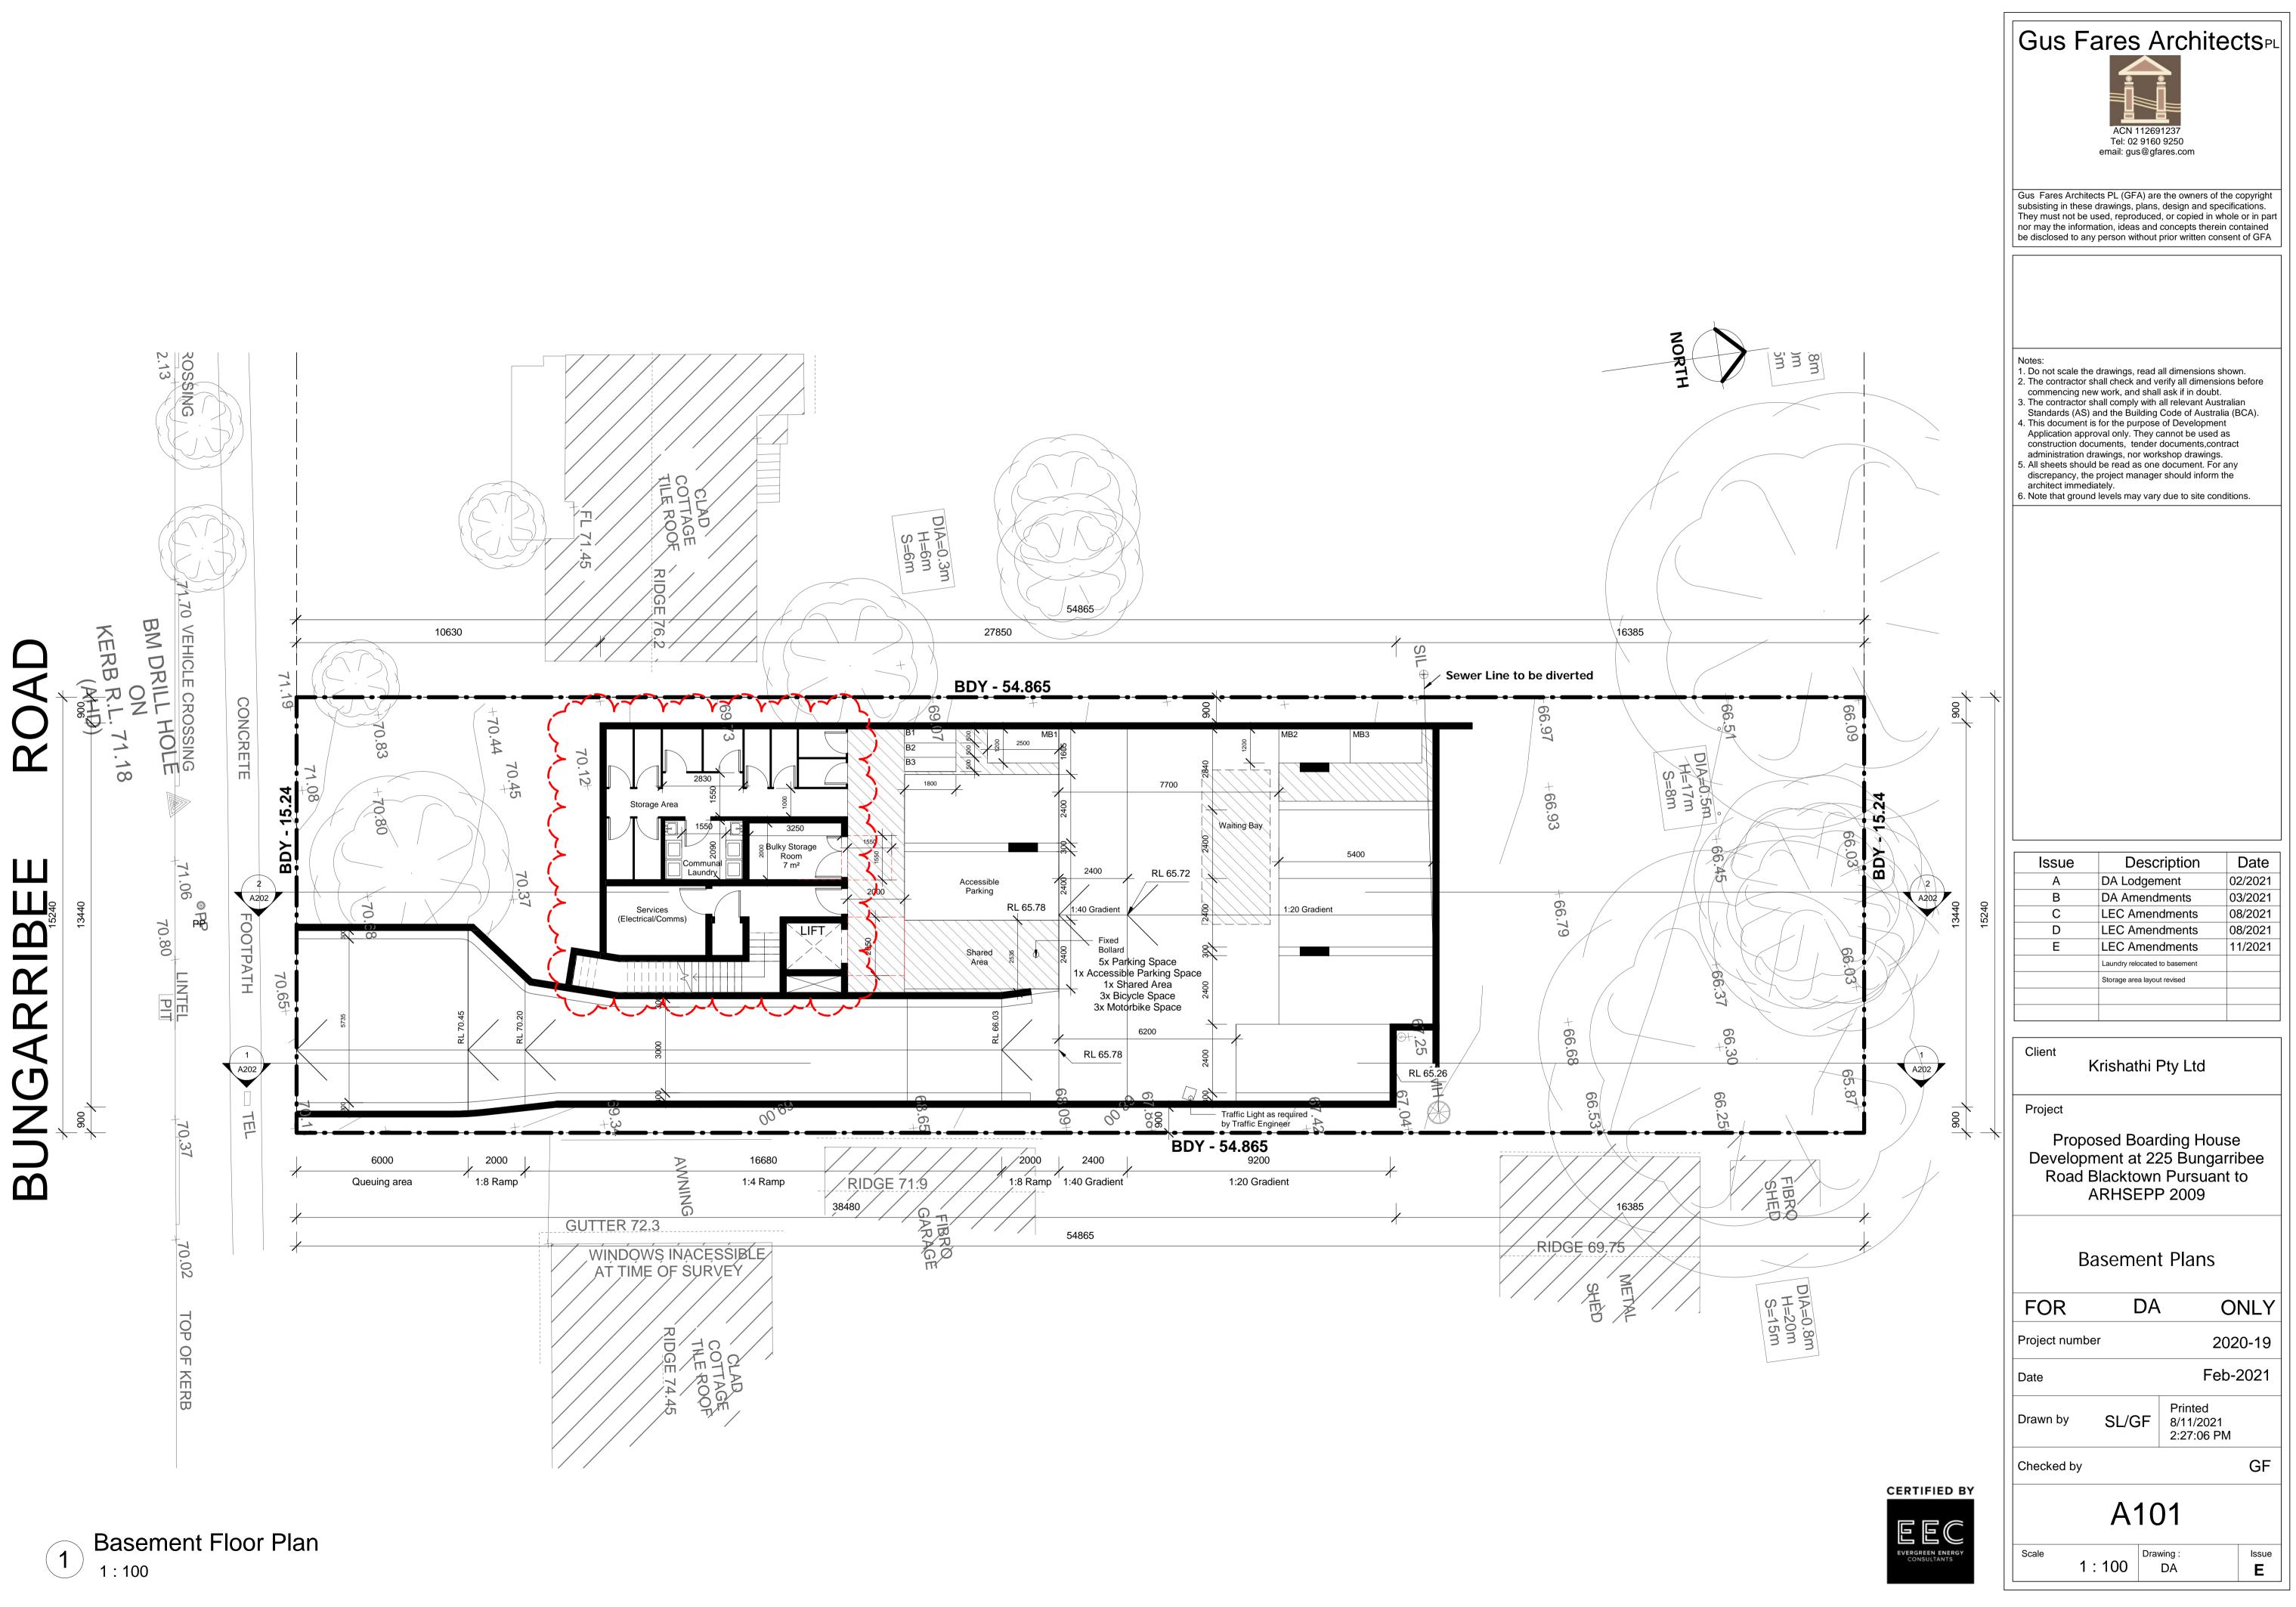

|   |          |
| _             | -                 | - | -    ·   |
|               |                   |   |          |
|               |                   |   |          |
|               |                   |   |          |
| —     —     — |                   | - |          |
|               |                   |   |          |
|               |                   |   |          |
|               |                   |   |          |
| _             | -                 | - |          |
|               |                   |   | <u> </u> |
|               |                   |   |          |
|               |                   |   | 1 1 1    |
|               |                   |   |          |



РΜ :58 2:26: 8/11/2021



Sun Eye View-07-Mid Winter

 7
 @ 3pm



8/11/2021 2:27:05 PM



ЫМ 90: 27 3 8/11/2021







1:100

ЫΜ :08 :27: 3 8/11/2021







CERTIFIED BY

E E C Evergreen energy consultants



8/11/2021 2:27:09 PM



4

West Elevation 1:100







l 2:27:18 PM 8/11/2021





|