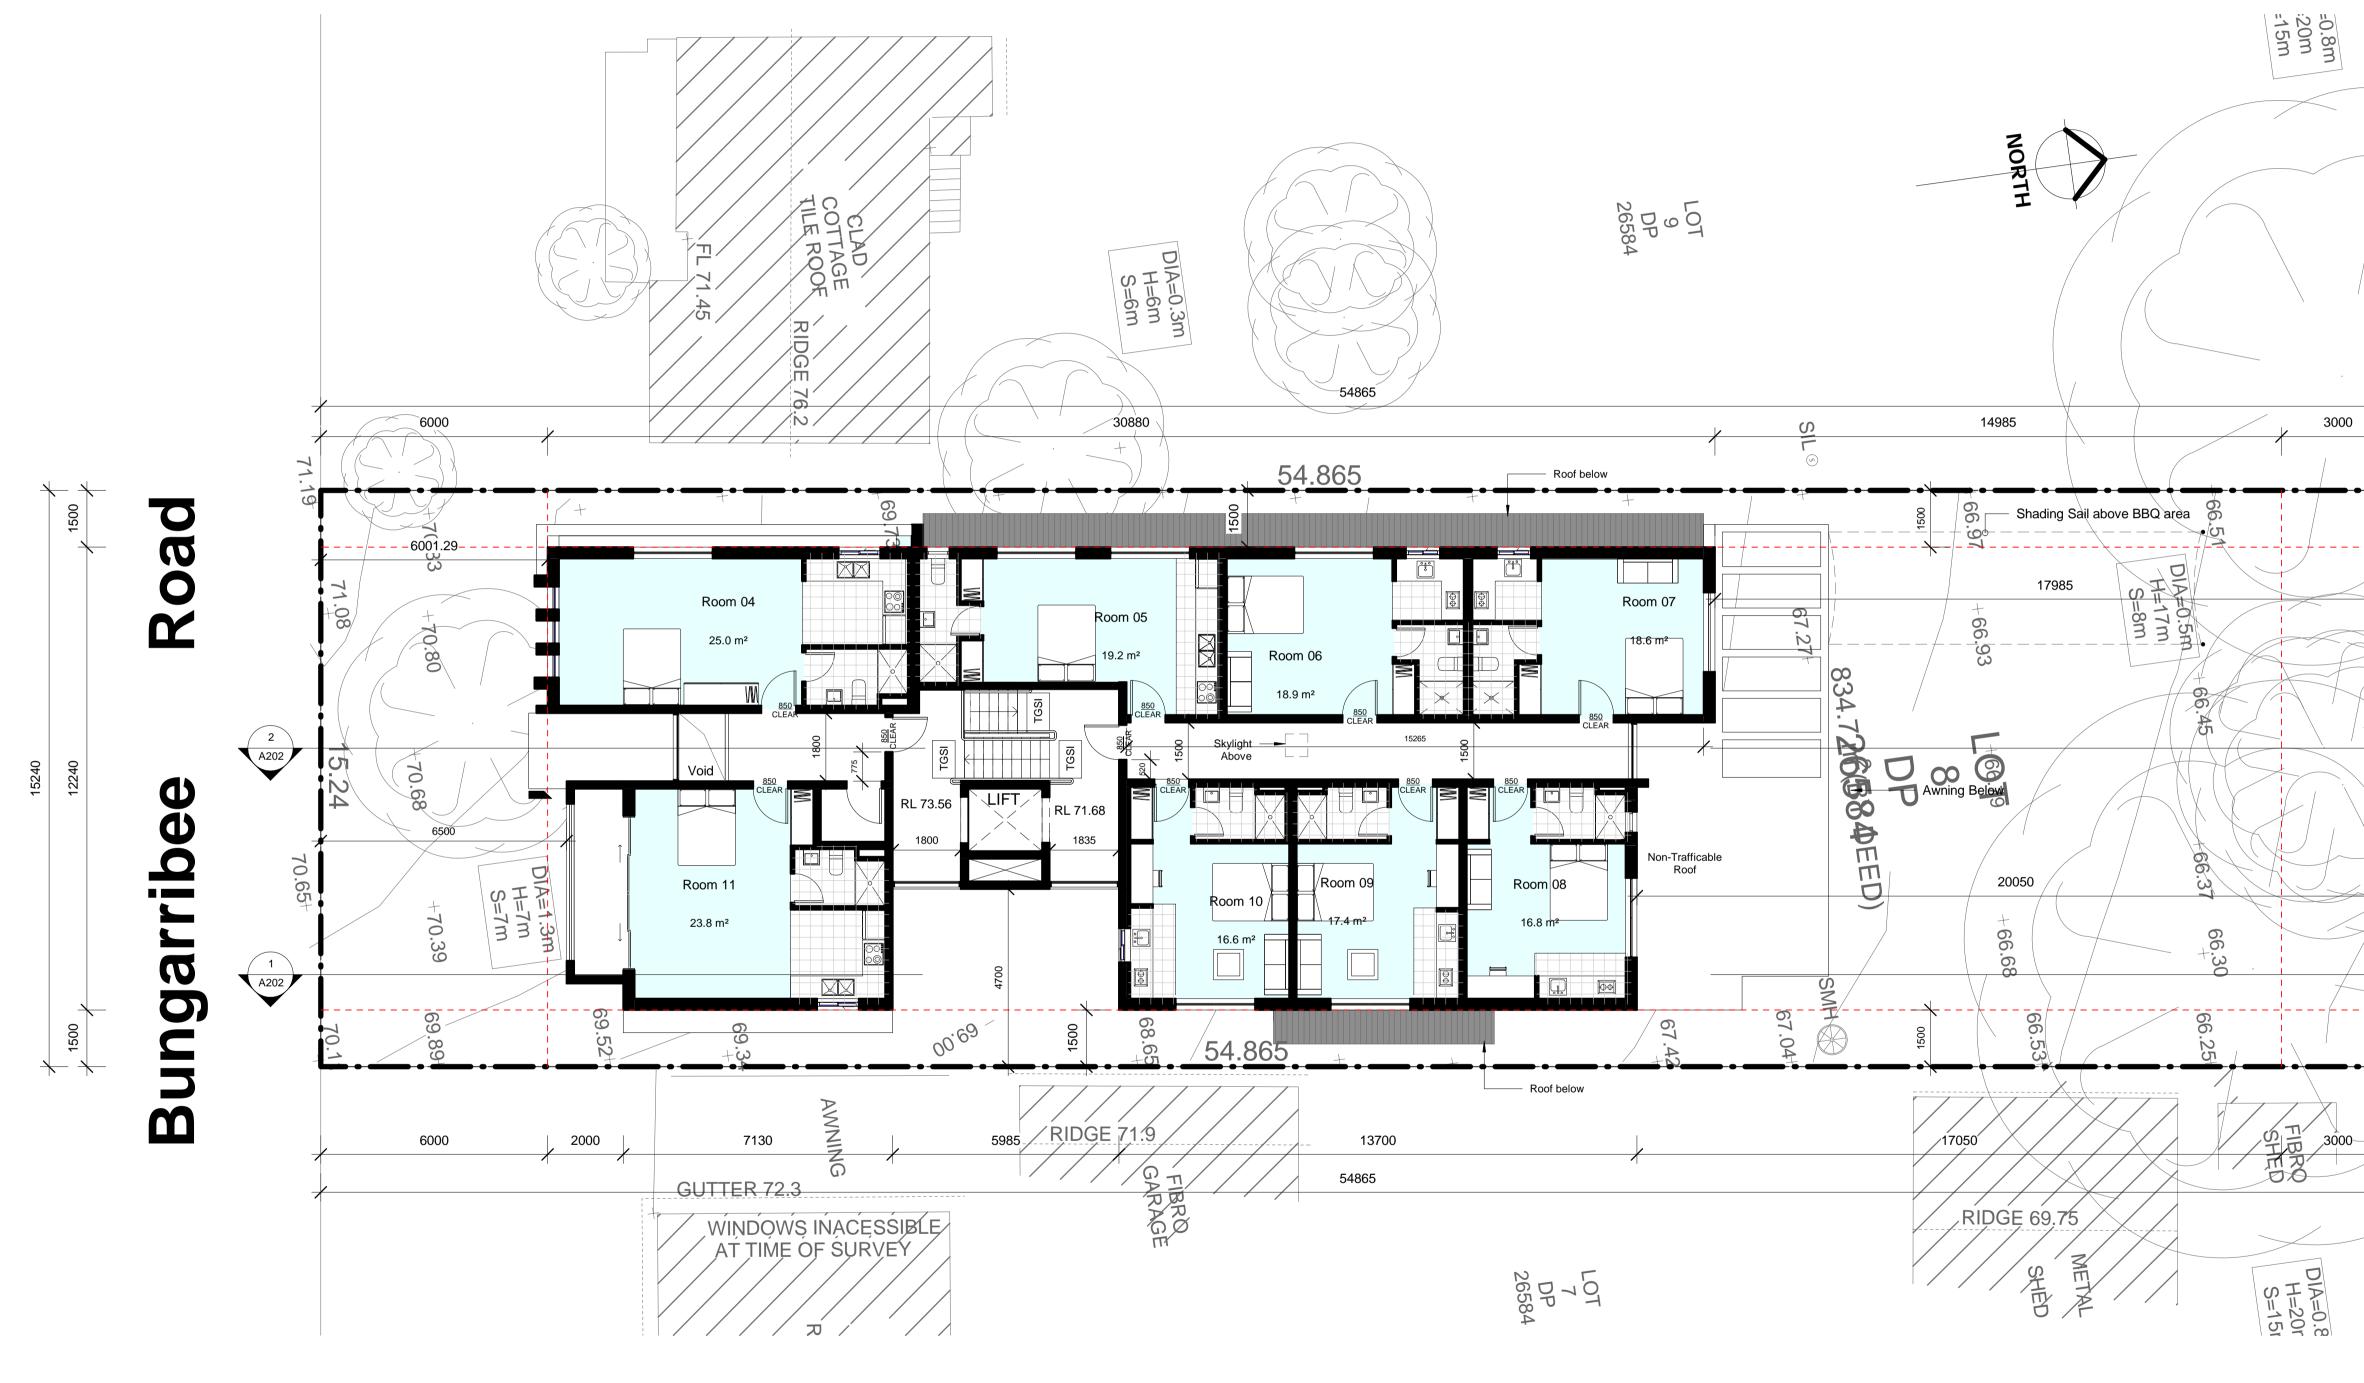

## Proposed 12 Rooms Boarding House at 225 Bungarribee Rd Blacktown NSW

8/11/2021 2:26:51 PM

| General Information   |                                 |  |  |
|-----------------------|---------------------------------|--|--|
| Council               | Blacktown City Council          |  |  |
| Project Address       | 225 Bungarribee Road, Blacktown |  |  |
| Site area             | 834.7 m <sup>2</sup>            |  |  |
| Maximum allowable FSR | No FSR Control                  |  |  |
| Maximum allowable GFA | Maximum allowable GFA           |  |  |
| Heritage              | Not Applicable                  |  |  |
| НОВ                   | 9 m                             |  |  |
| Zoning                | R2 - Low Density Residential    |  |  |
| Site Frontage         | 15.24 m                         |  |  |
| Deep Soil             | No Deep Soil Control            |  |  |
| Landscaping           | No Landscaping Control          |  |  |
| Communal Open Space   | 20 m <sup>2</sup>               |  |  |

| Proposal              |                        |                                               |  |  |
|-----------------------|------------------------|-----------------------------------------------|--|--|
|                       | Manager Double Lo      | ger Total                                     |  |  |
| Room Numbers          | 1 11                   | 12 (24 Persons) Rooms (incl. accessible room) |  |  |
| Accessible Rooms      | 2                      | 2 Rooms                                       |  |  |
| Proposed GFA          |                        | 532.16 m <sup>2</sup>                         |  |  |
| Proposed FSR          |                        | No FSR Control                                |  |  |
| Carpark (Residential) | 0.5 parking space/room | 6 Residential Car Spaces                      |  |  |
|                       |                        |                                               |  |  |
|                       |                        |                                               |  |  |
|                       |                        | 6 Total Car Spaces                            |  |  |
| Carpark (Shared area) | 1                      | 1 Shared area                                 |  |  |
| Motorcycle            | 0.2 space/room         | 3 Motorcycle Spaces                           |  |  |
| Bycicle carpark       | 0.2 space/room         | 3 Bicycle Spaces                              |  |  |
| Deep Soil             |                        | 242 m <sup>2</sup>                            |  |  |
| Landscape             |                        | 242 m <sup>2</sup>                            |  |  |
| Communal Open Space   |                        | 231 m <sup>2</sup>                            |  |  |