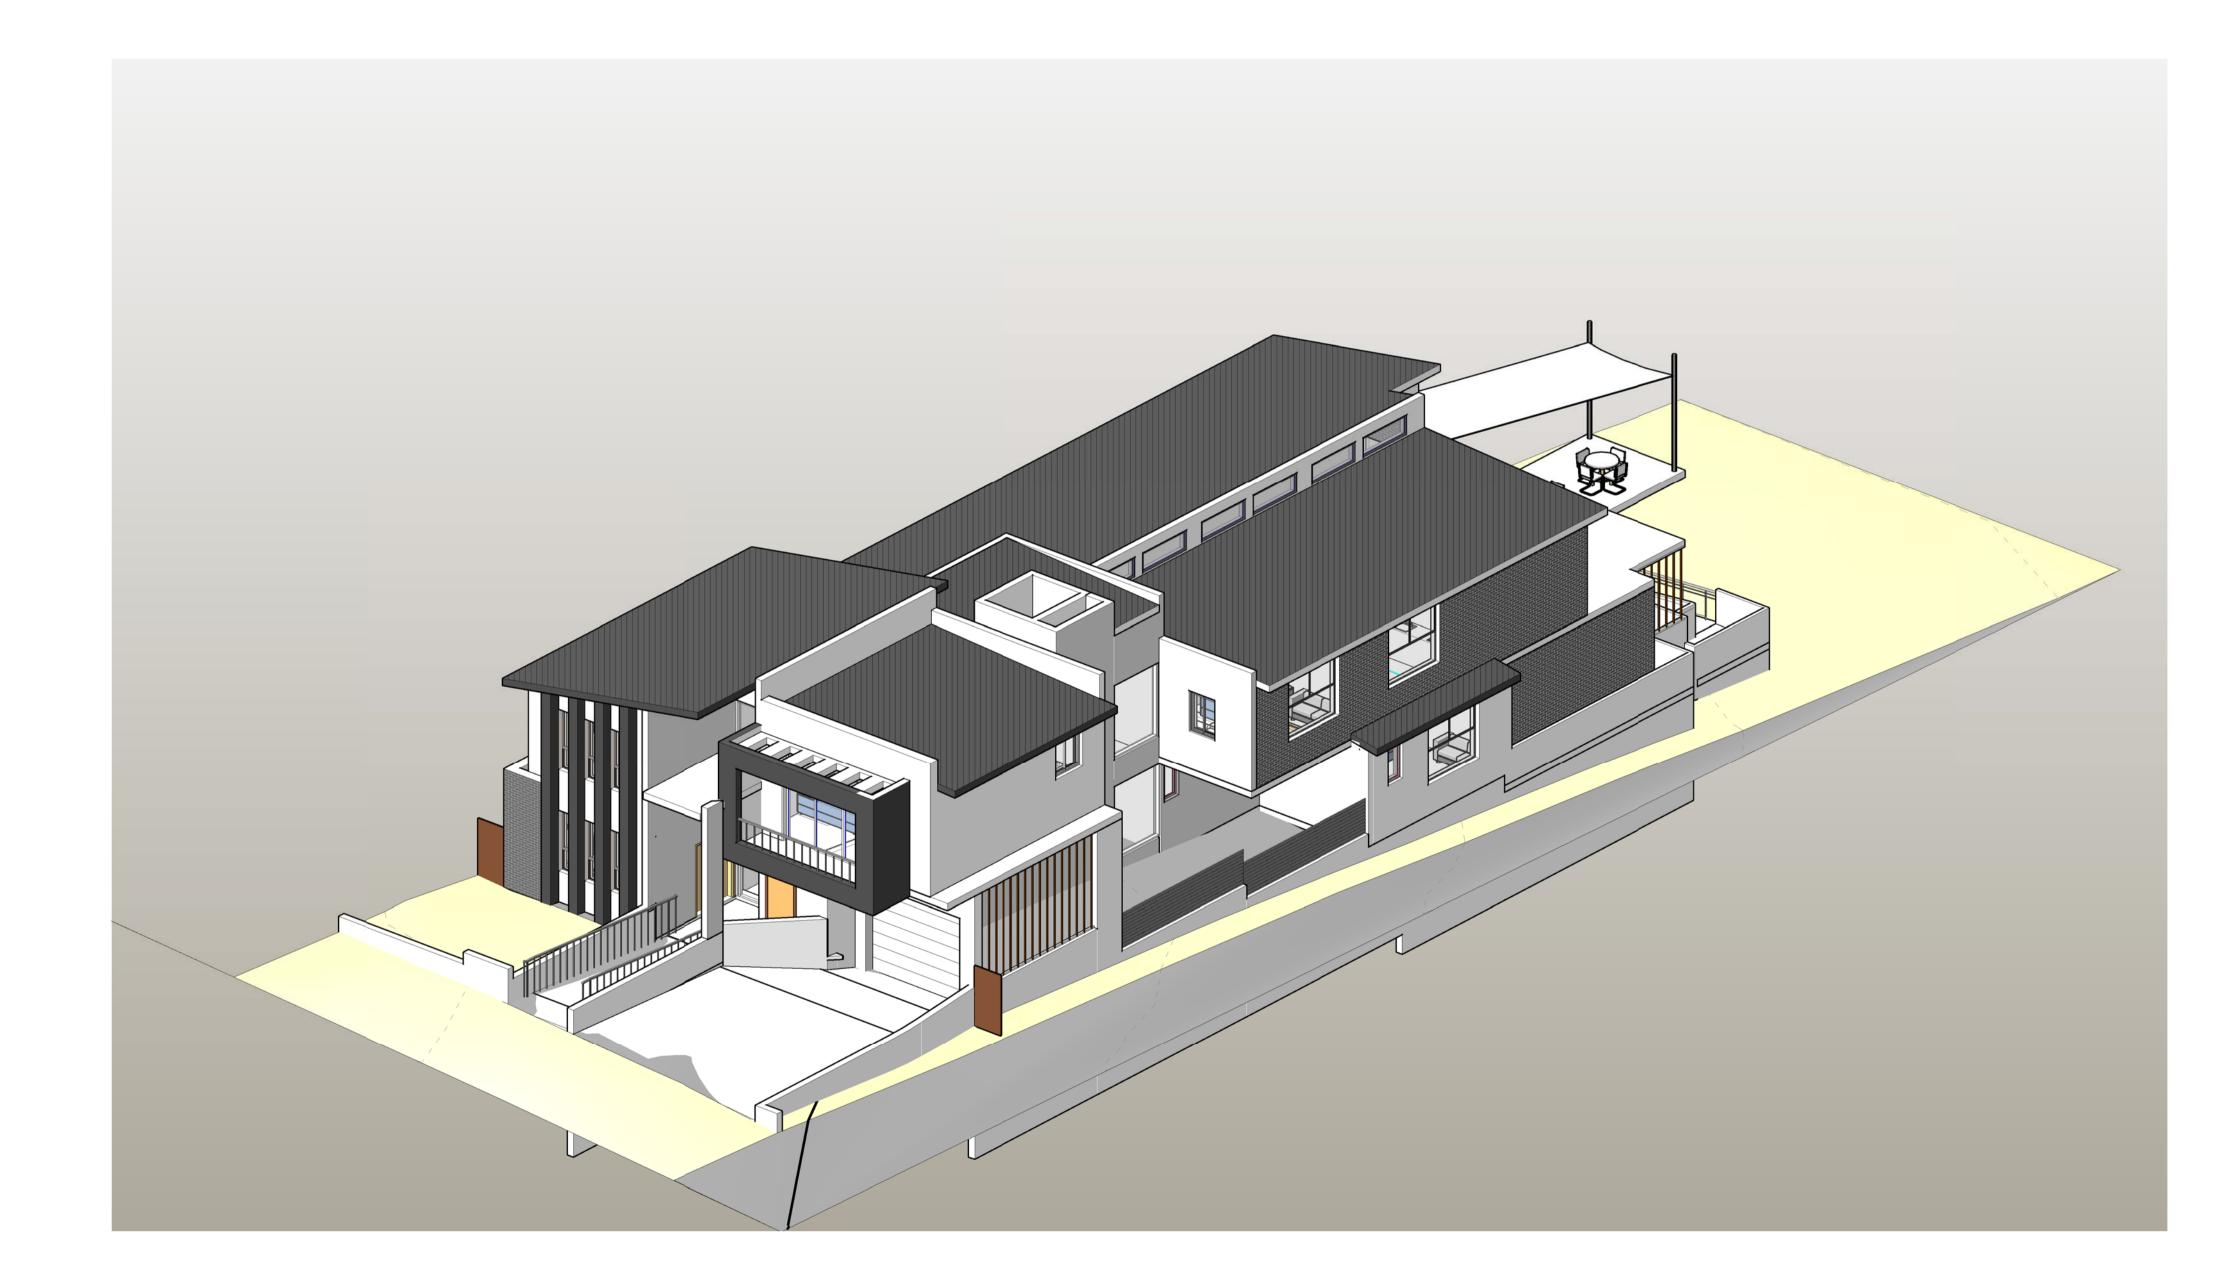

## Proposed 12 Rooms Boarding House at 225 Bungarribee Rd Blacktown NSW

8/11/2021 2:26:51 PM

| General Information   |                                 |  |  |
|-----------------------|---------------------------------|--|--|
| Council               | Blacktown City Council          |  |  |
| Project Address       | 225 Bungarribee Road, Blacktown |  |  |
| Site area             | 834.7 m <sup>2</sup>            |  |  |
| Maximum allowable FSR | No FSR Control                  |  |  |
| Maximum allowable GFA | Maximum allowable GFA           |  |  |
| Heritage              | Not Applicable                  |  |  |
| НОВ                   | 9 m                             |  |  |
| Zoning                | R2 - Low Density Residential    |  |  |
| Site Frontage         | 15.24 m                         |  |  |
| Deep Soil             | No Deep Soil Control            |  |  |
| Landscaping           | No Landscaping Control          |  |  |
| Communal Open Space   | 20 m <sup>2</sup>               |  |  |

| Proposal              |                        |                                               |  |  |
|-----------------------|------------------------|-----------------------------------------------|--|--|
|                       | Manager Double Lo      | ger Total                                     |  |  |
| Room Numbers          | 1 11                   | 12 (24 Persons) Rooms (incl. accessible room) |  |  |
| Accessible Rooms      | 2                      | 2 Rooms                                       |  |  |
| Proposed GFA          |                        | 532.16 m <sup>2</sup>                         |  |  |
| Proposed FSR          |                        | No FSR Control                                |  |  |
| Carpark (Residential) | 0.5 parking space/room | 6 Residential Car Spaces                      |  |  |
|                       |                        |                                               |  |  |
|                       |                        |                                               |  |  |
|                       |                        | 6 Total Car Spaces                            |  |  |
| Carpark (Shared area) | 1                      | 1 Shared area                                 |  |  |
| Motorcycle            | 0.2 space/room         | 3 Motorcycle Spaces                           |  |  |
| Bycicle carpark       | 0.2 space/room         | 3 Bicycle Spaces                              |  |  |
| Deep Soil             |                        | 242 m <sup>2</sup>                            |  |  |
| Landscape             |                        | 242 m <sup>2</sup>                            |  |  |
| Communal Open Space   |                        | 231 m <sup>2</sup>                            |  |  |