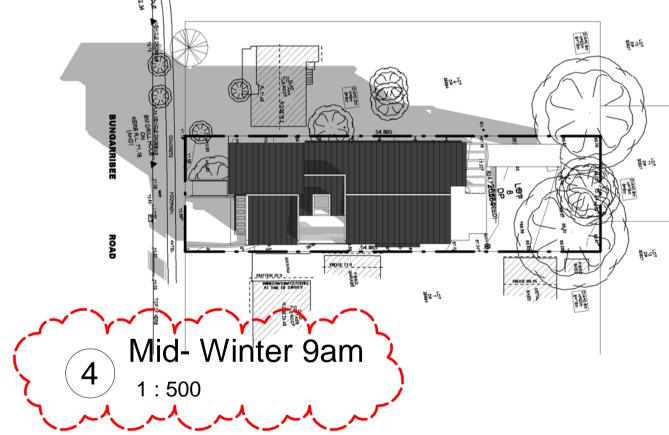

РΜ :58 2:26: 8/11/2021

Sun Eye View-07-Mid Winter

 7
 @ 3pm

8/11/2021 2:27:05 PM

ЫМ 90: 27 3 8/11/2021

1:100

ЫΜ :08 :27: 3 8/11/2021

CERTIFIED BY