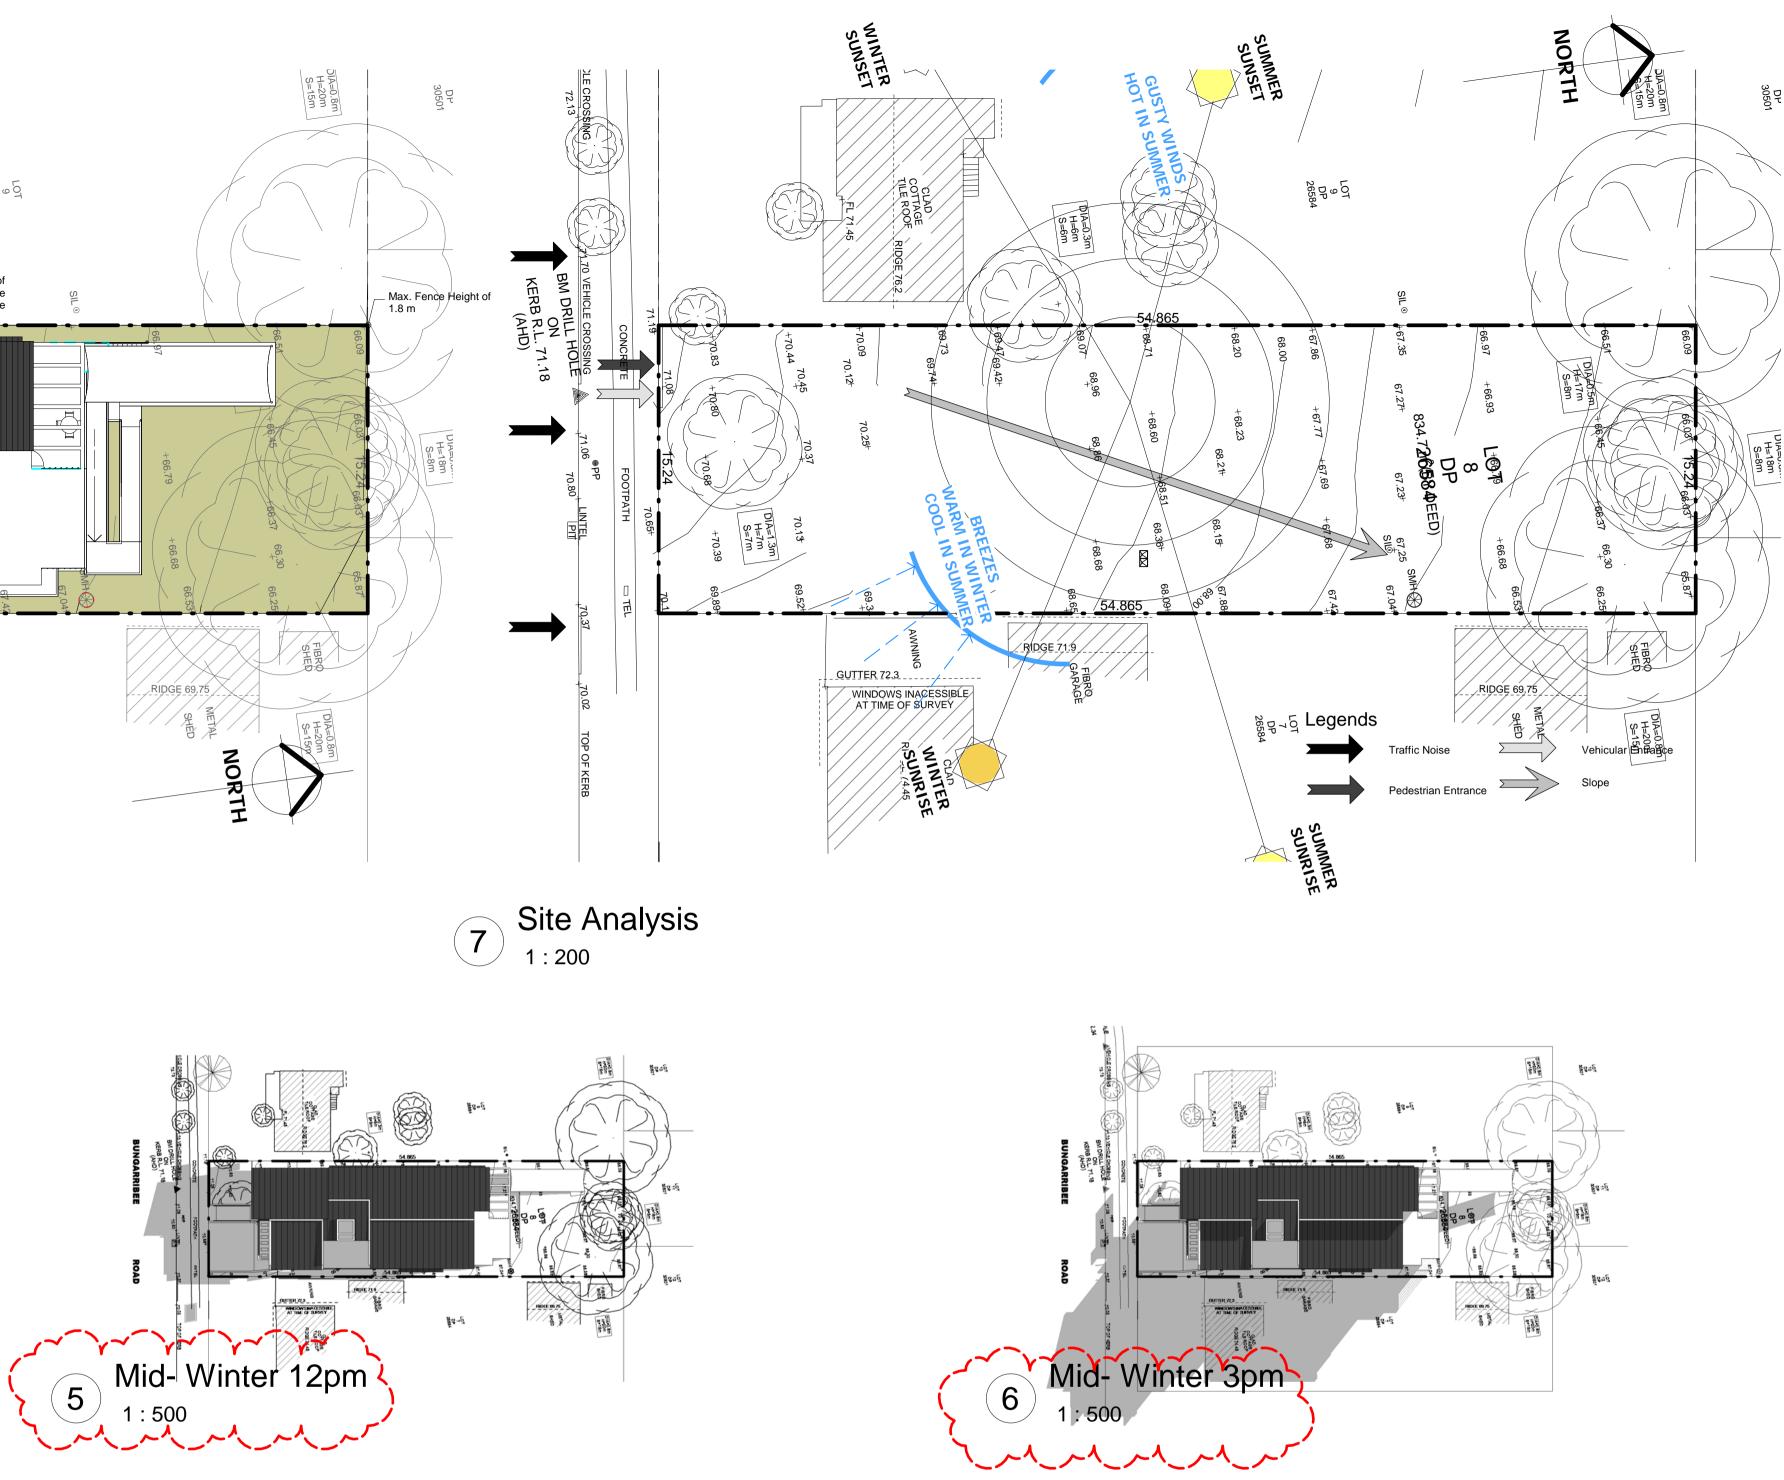

РΜ :58 2:26: 8/11/2021

Sun Eye View-07-Mid Winter

 7
 @ 3pm

8/11/2021 2:27:05 PM

ЫМ 90: 27 3 8/11/2021

1:100

ЫΜ :08 :27: 3 8/11/2021

CERTIFIED BY