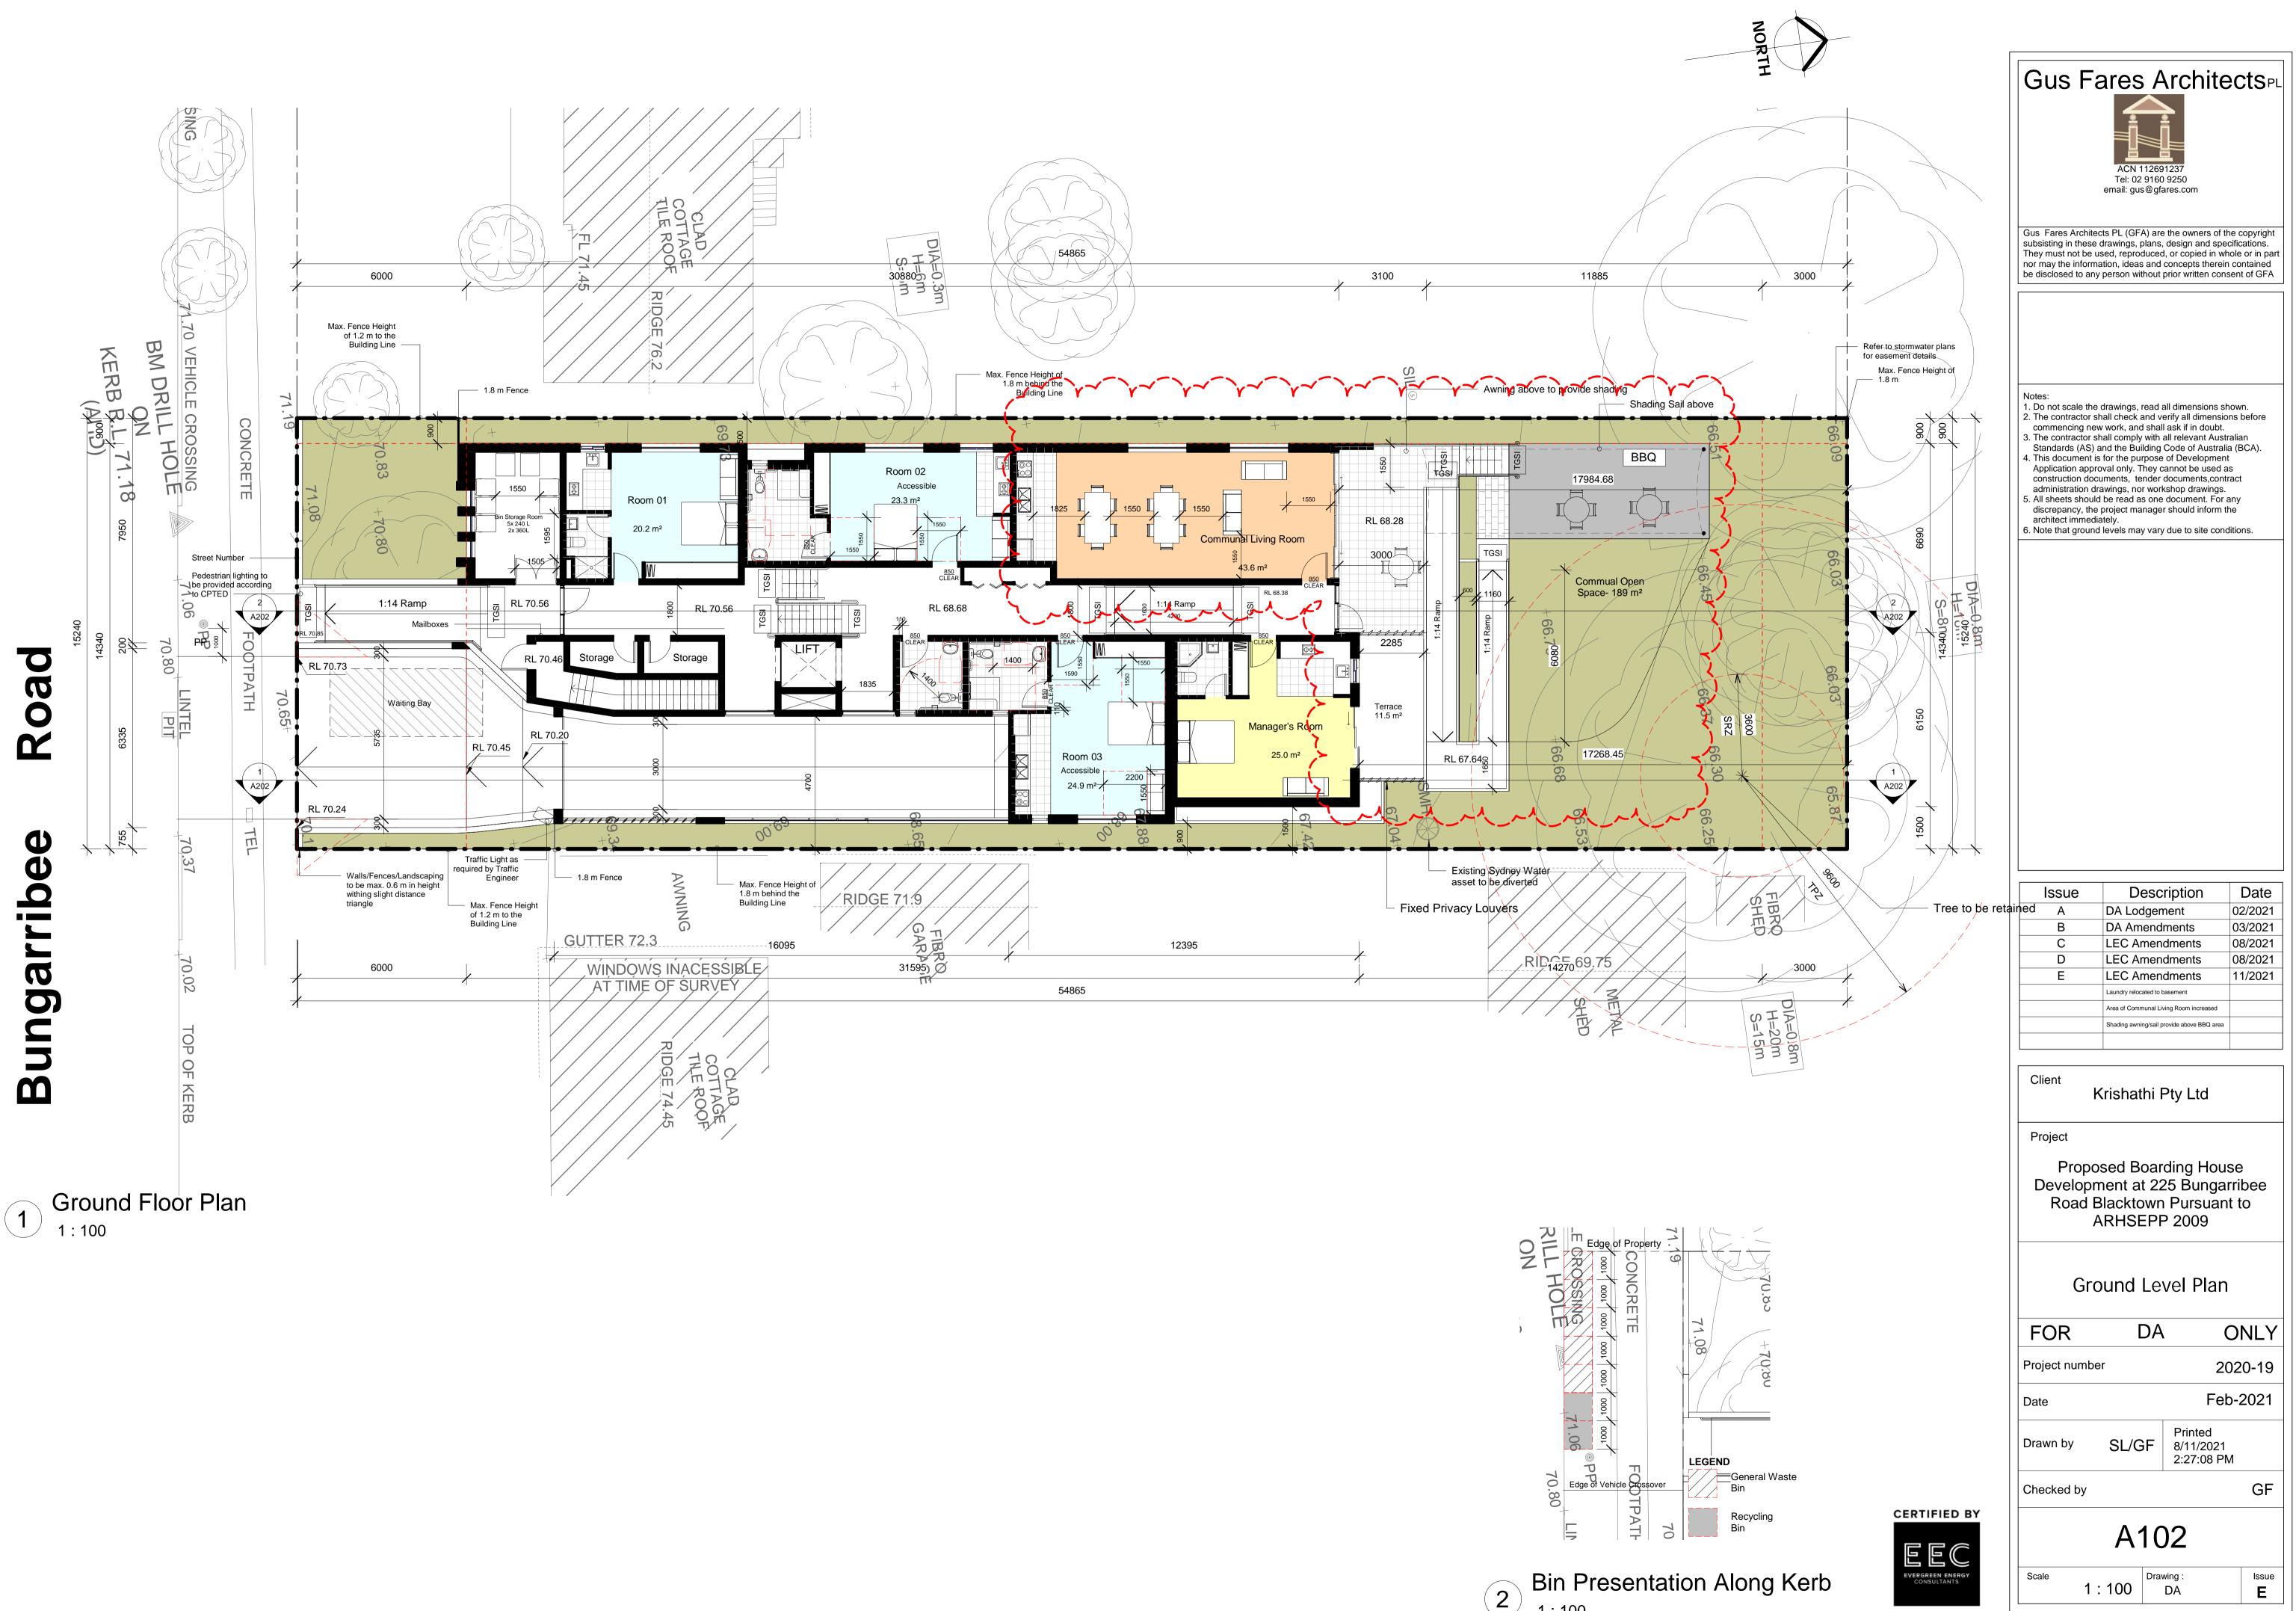

## Proposed 12 Rooms Boarding House at 225 Bungarribee Rd Blacktown NSW

8/11/2021 2:26:51 PM

| General Information   |                                 |  |  |
|-----------------------|---------------------------------|--|--|
| Council               | Blacktown City Council          |  |  |
| Project Address       | 225 Bungarribee Road, Blacktown |  |  |
| Site area             | 834.7 m <sup>2</sup>            |  |  |
| Maximum allowable FSR | No FSR Control                  |  |  |
| Maximum allowable GFA | Maximum allowable GFA           |  |  |
| Heritage              | Not Applicable                  |  |  |
| НОВ                   | 9 m                             |  |  |
| Zoning                | R2 - Low Density Residential    |  |  |
| Site Frontage         | 15.24 m                         |  |  |
| Deep Soil             | No Deep Soil Control            |  |  |
| Landscaping           | No Landscaping Control          |  |  |
| Communal Open Space   | 20 m <sup>2</sup>               |  |  |

| Proposal              |                        |                                               |  |  |
|-----------------------|------------------------|-----------------------------------------------|--|--|
|                       | Manager Double Lo      | ger Total                                     |  |  |
| Room Numbers          | 1 11                   | 12 (24 Persons) Rooms (incl. accessible room) |  |  |
| Accessible Rooms      | 2                      | 2 Rooms                                       |  |  |
| Proposed GFA          |                        | 532.16 m <sup>2</sup>                         |  |  |
| Proposed FSR          |                        | No FSR Control                                |  |  |
| Carpark (Residential) | 0.5 parking space/room | 6 Residential Car Spaces                      |  |  |
|                       |                        |                                               |  |  |
|                       |                        |                                               |  |  |
|                       |                        | 6 Total Car Spaces                            |  |  |
| Carpark (Shared area) | 1                      | 1 Shared area                                 |  |  |
| Motorcycle            | 0.2 space/room         | 3 Motorcycle Spaces                           |  |  |
| Bycicle carpark       | 0.2 space/room         | 3 Bicycle Spaces                              |  |  |
| Deep Soil             |                        | 242 m <sup>2</sup>                            |  |  |
| Landscape             |                        | 242 m <sup>2</sup>                            |  |  |
| Communal Open Space   |                        | 231 m <sup>2</sup>                            |  |  |