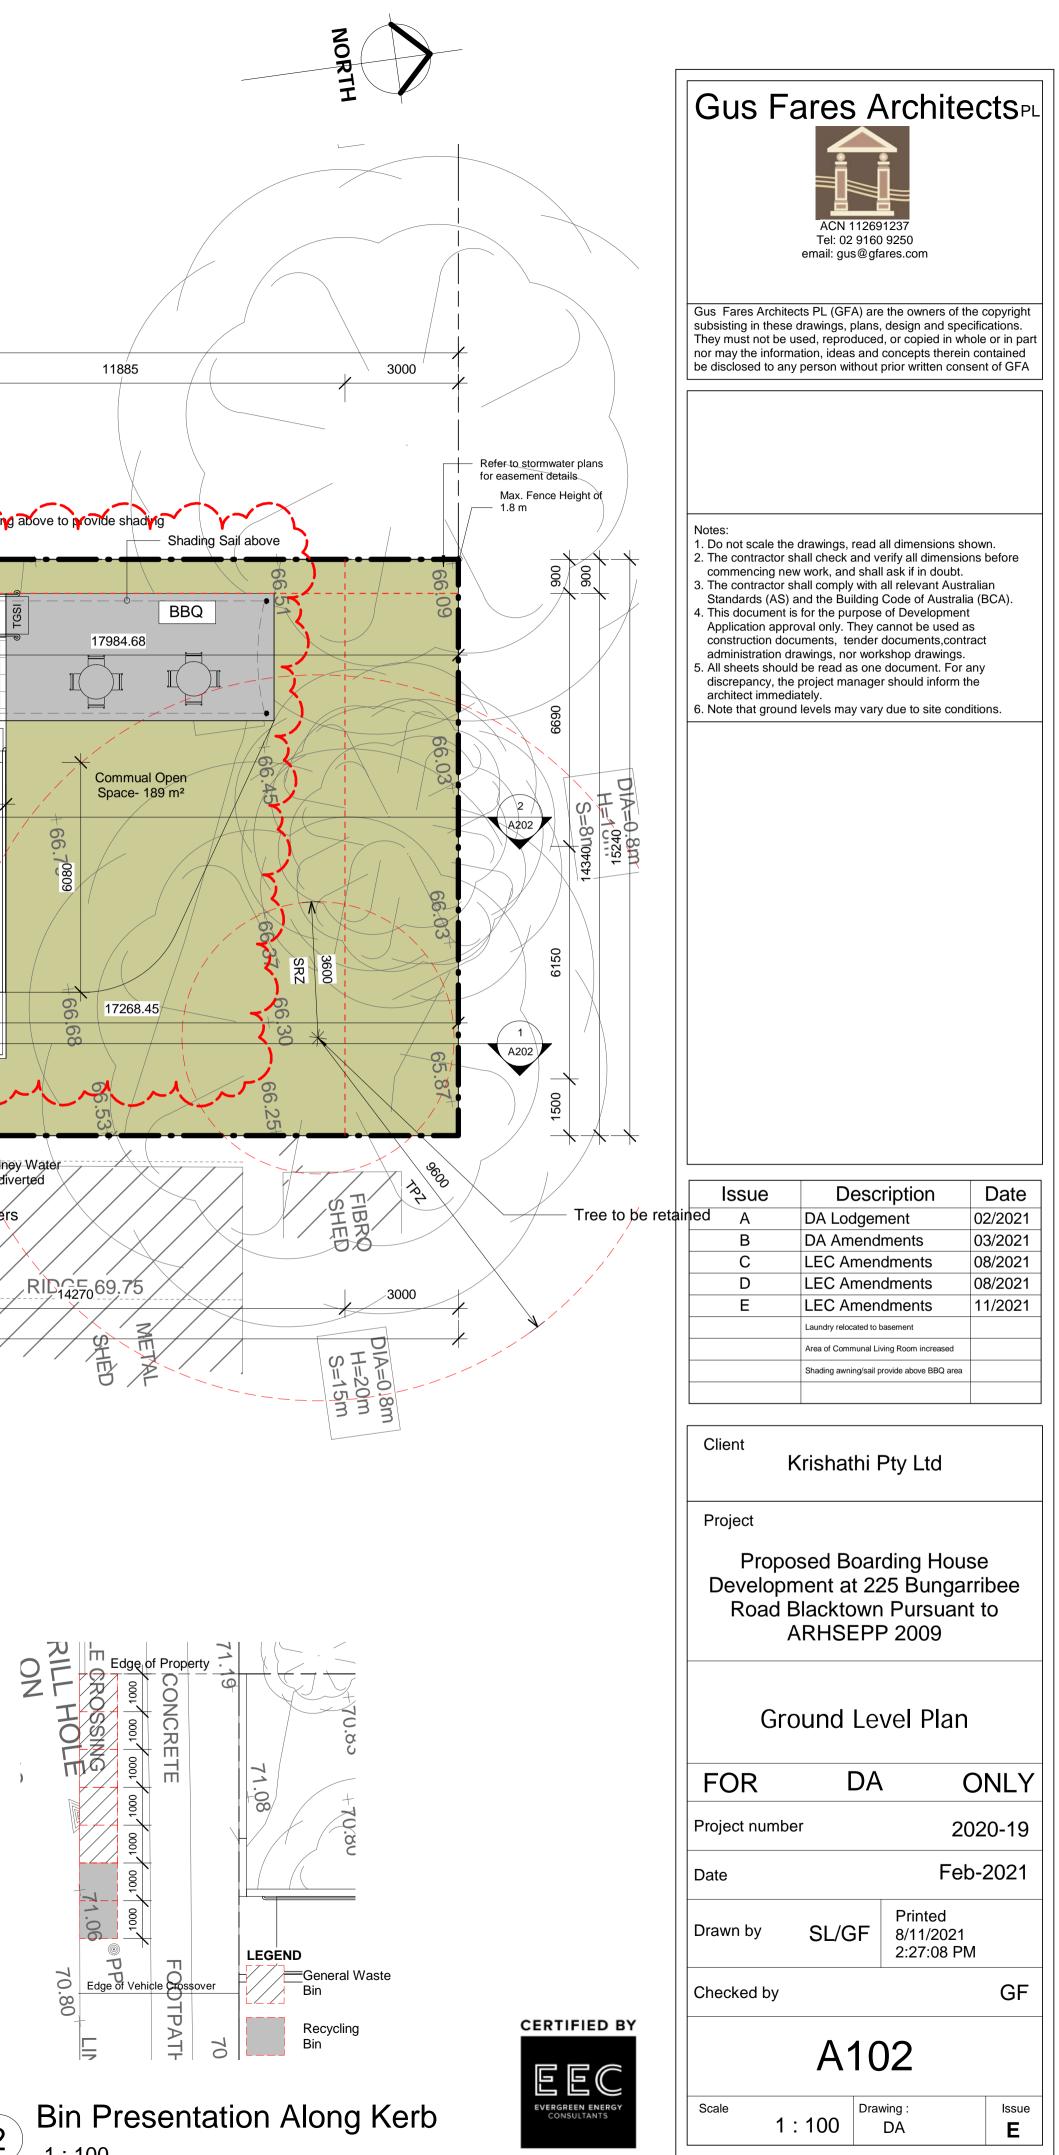

## Proposed 12 Rooms Boarding House at 225 Bungarribee Rd Blacktown NSW

8/11/2021 2:26:51 PM

| General Information   |                                 |  |  |
|-----------------------|---------------------------------|--|--|
| Council               | Blacktown City Council          |  |  |
| Project Address       | 225 Bungarribee Road, Blacktown |  |  |
| Site area             | 834.7 m <sup>2</sup>            |  |  |
| Maximum allowable FSR | No FSR Control                  |  |  |
| Maximum allowable GFA | Maximum allowable GFA           |  |  |
| Heritage              | Not Applicable                  |  |  |
| НОВ                   | 9 m                             |  |  |
| Zoning                | R2 - Low Density Residential    |  |  |
| Site Frontage         | 15.24 m                         |  |  |
| Deep Soil             | No Deep Soil Control            |  |  |
| Landscaping           | No Landscaping Control          |  |  |
| Communal Open Space   | 20 m <sup>2</sup>               |  |  |

| Proposal              |                        |                                               |  |  |
|-----------------------|------------------------|-----------------------------------------------|--|--|
|                       | Manager Double Lo      | ger Total                                     |  |  |
| Room Numbers          | 1 11                   | 12 (24 Persons) Rooms (incl. accessible room) |  |  |
| Accessible Rooms      | 2                      | 2 Rooms                                       |  |  |
| Proposed GFA          |                        | 532.16 m <sup>2</sup>                         |  |  |
| Proposed FSR          |                        | No FSR Control                                |  |  |
| Carpark (Residential) | 0.5 parking space/room | 6 Residential Car Spaces                      |  |  |
|                       |                        |                                               |  |  |
|                       |                        |                                               |  |  |
|                       |                        | 6 Total Car Spaces                            |  |  |
| Carpark (Shared area) | 1                      | 1 Shared area                                 |  |  |
| Motorcycle            | 0.2 space/room         | 3 Motorcycle Spaces                           |  |  |
| Bycicle carpark       | 0.2 space/room         | 3 Bicycle Spaces                              |  |  |
| Deep Soil             |                        | 242 m <sup>2</sup>                            |  |  |
| Landscape             |                        | 242 m <sup>2</sup>                            |  |  |
| Communal Open Space   |                        | 231 m <sup>2</sup>                            |  |  |